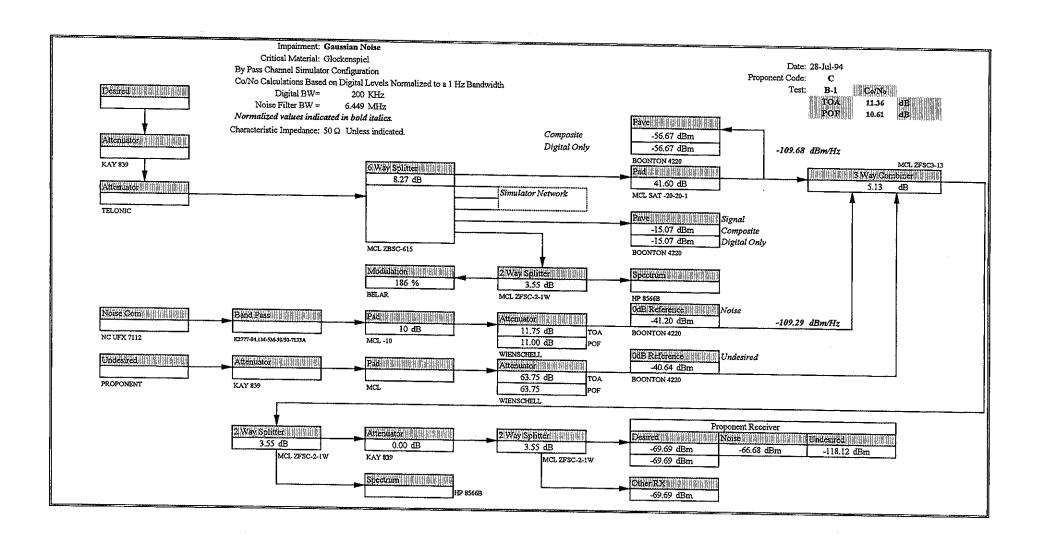

# **APPENDIX AC**

Digital Test Results AT&T IBAC

Proponent: AT&T Code: С Digital Band Width: 2.00E+05 Hz Peak/Average: 6.03 dB

| Test         | B-1         |                         |       |
|--------------|-------------|-------------------------|-------|
| Proponent    |             | Gaussian Noise          |       |
| Code:        | C           | Gaussian Hoise          |       |
|              |             |                         |       |
|              |             |                         | Units |
| Glockenspiel |             | TOA POF                 |       |
|              | Attenuator  | 11.00                   | ď₿    |
|              | Co/No       | 11.36 10.61             | dB    |
|              |             |                         |       |
|              | TOA         | 0. 11.1                 |       |
| EO&C         |             | Small drop out.         |       |
| LOWC         | POF         | Excessive muting.       |       |
|              | 101         | Excessive muting.       | 1     |
|              |             |                         |       |
| Soprano      |             | TOA POF                 |       |
|              | Attenuator  | 11.50 10.75             | diB   |
|              | Co/No       | 11.11 10.36             | dB    |
|              |             |                         |       |
|              | TOA         | 0. 11.1                 |       |
| EO&C         |             | Small drop out.         |       |
| LOAC         | POF         | Excessive muting.       | [ [   |
|              | 101         | Excessive munig.        |       |
|              |             |                         |       |
| Clarinet     |             | TOA POF                 |       |
|              | Attenuator  | 11.50 10.75             | dB    |
|              | Co/No       | 11.11 10.36             | dB    |
|              |             |                         |       |
|              | TO 4        |                         |       |
| EO&C         | TOA         | Small drop out.         |       |
| EO&C         | POF         | Francisco and           |       |
|              | ror         | Excessive muting.       |       |
|              |             |                         |       |
|              |             |                         | l     |
|              | Recording l | Reference: DAR30213.DAT |       |
| Notes:       | Testers:    | DML,ST,DS,EB            |       |
|              | Date:       | 28-Jul-94               |       |
|              |             |                         |       |