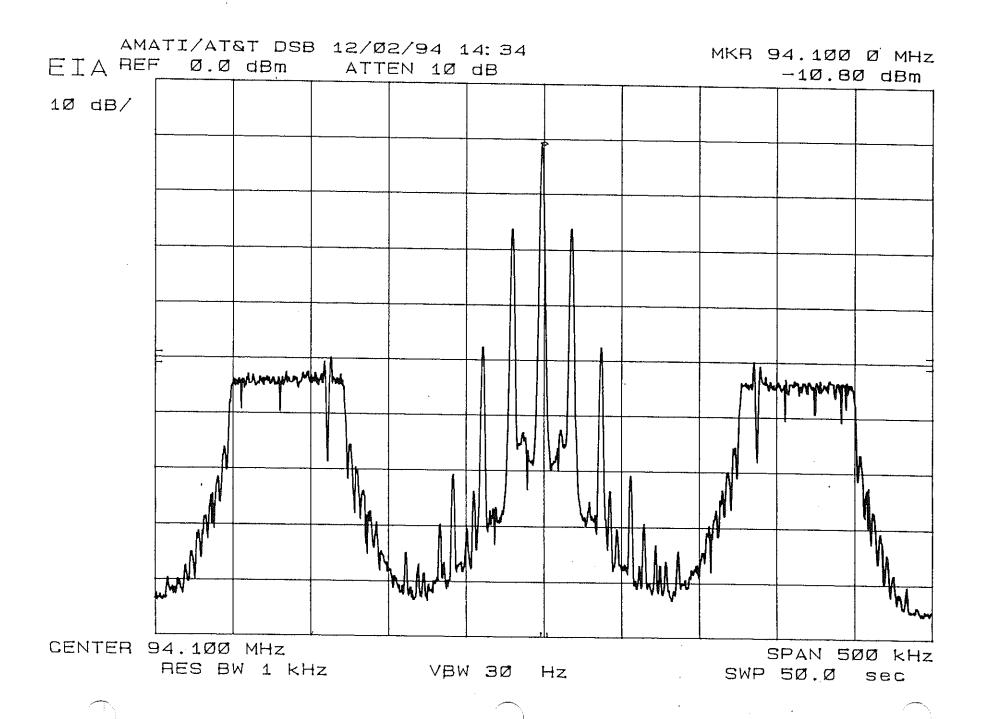

# **APPENDIX AC**

Digital Test Results AT&T IBAC

Proponent: AT&T Code: С Digital Band Width: 2.00E+05 Hz Peak/Average: 6.03 dB

| Test         | B-1         |                         |       |
|--------------|-------------|-------------------------|-------|
| Proponent    |             | Gaussian Noise          |       |
| Code:        | C           | Gaussian Hoise          |       |
|              |             |                         |       |
|              |             |                         | Units |
| Glockenspiel |             | TOA POF                 |       |
|              | Attenuator  | 11.00                   | ď₿    |
|              | Co/No       | 11.36 10.61             | dB    |
|              |             |                         |       |
|              | TOA         | 0. 11.1                 |       |
| EO&C         |             | Small drop out.         |       |
| LOWC         | POF         | Excessive muting.       |       |
|              | 101         | Excessive muting.       | 1     |
|              |             |                         |       |
| Soprano      |             | TOA POF                 |       |
|              | Attenuator  | 11.50 10.75             | diB   |
|              | Co/No       | 11.11 10.36             | dB    |
|              |             |                         |       |
|              | TOA         | 0. 11.1                 |       |
| EO&C         |             | Small drop out.         |       |
| LOAC         | POF         | Excessive muting.       | [ [   |
|              | 101         | Excessive munig.        |       |
|              |             |                         |       |
| Clarinet     |             | TOA POF                 |       |
|              | Attenuator  | 11.50 10.75             | dB    |
|              | Co/No       | 11.11 10.36             | dB    |
|              |             |                         |       |
|              | TO 4        |                         |       |
| EO&C         | TOA         | Small drop out.         |       |
| EO&C         | POF         | Francisco and           |       |
|              | ror         | Excessive muting.       |       |
|              |             |                         |       |
|              |             |                         | l     |
|              | Recording l | Reference: DAR30213.DAT |       |
| Notes:       | Testers:    | DML,ST,DS,EB            |       |
|              | Date:       | 28-Jul-94               |       |
|              |             |                         |       |