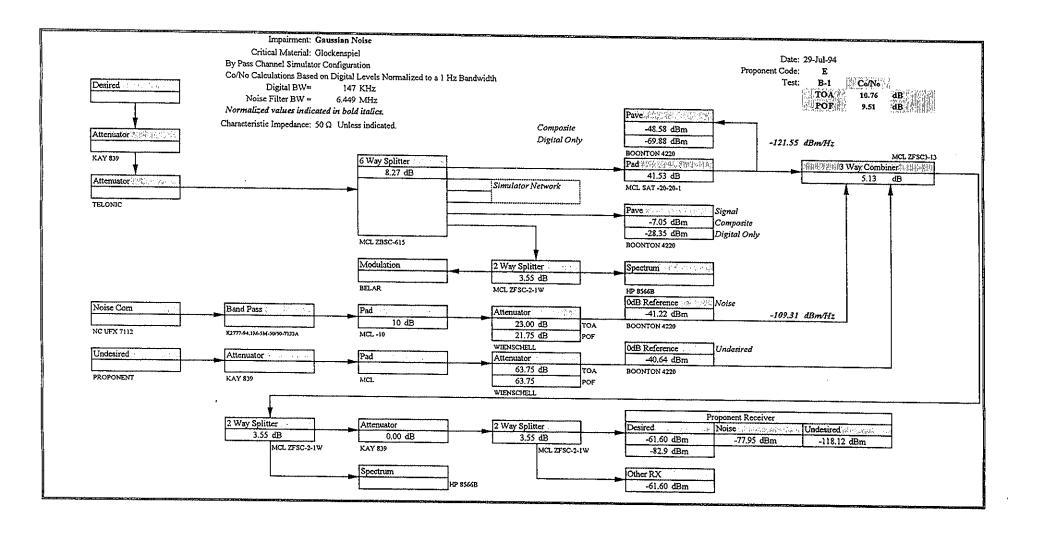

|          |       |
|              |                       |                                                |          |       |
|              |                       |                                                |          |       |
|              | Danasdin -            | DARROLL DAT                                    |          |       |
| Notes:       | Recording<br>Testers: |                                                |          |       |
| troics.      | Date:                 | DML,EB<br>29-Jul-94                            |          |       |
|              | Date.                 | 27-JU(-74                                      |          |       |
|              | <del></del>           |                                                |          |       |



### EIA Digital Audio Radio DAT Recording Log

| DAT File<br>Number                                 | Time<br>Start                           | Code<br>Stop                           |          |                 | ogr.<br>ID#  |              |          | Description                             | Attn  |
|----------------------------------------------------|-----------------------------------------|----------------------------------------|----------|-----------------|--------------|--------------|----------|-----------------------------------------|-------|
| AR30216,DAT                                        |                                         |                                        | 1        | 2               |              |              |          | Glockenspiel Clear Channel