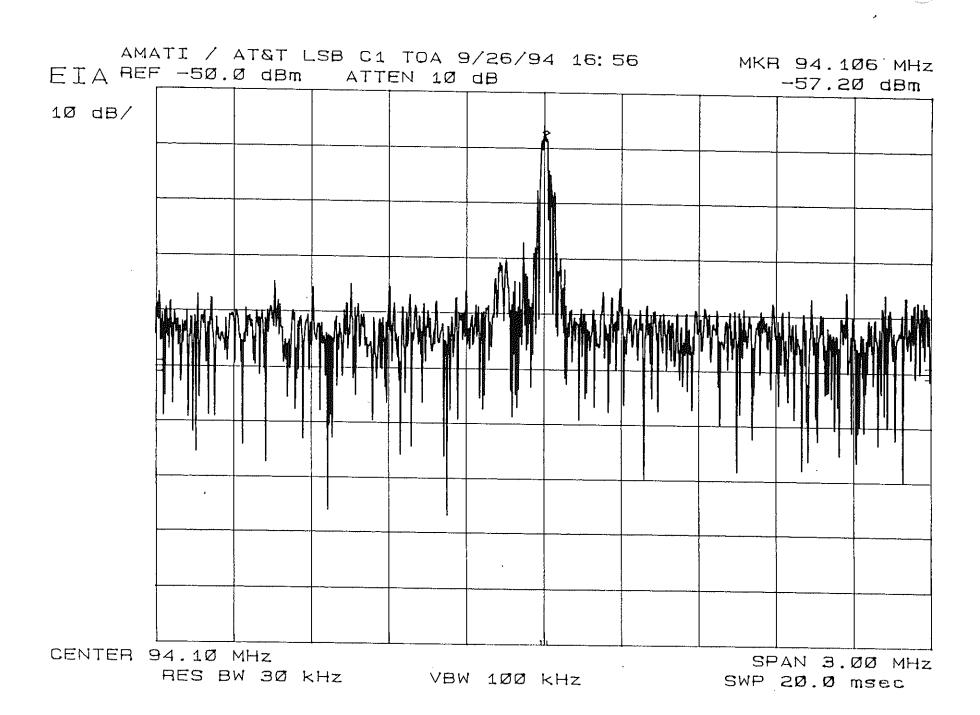

# **APPENDIX AC**

Digital Test Results AT&T IBAC

Proponent: AT&T Code: С Digital Band Width: 2.00E+05 Hz Peak/Average: 6.03 dB

| Test         | B-1         |                         |       |
|--------------|-------------|-------------------------|-------|
| Proponent    |             | Gaussian Noise          |       |
| Code:        | C           | Gaussian Hoise          |       |
|              |             |                         |       |
|              |             |                         | Units |
| Glockenspiel |             | TOA POF                 |       |
|              | Attenuator  | 11.00                   | ď₿    |
|              | Co/No       | 11.36 10.61             | dB    |
|              |             |                         |       |
|              | TOA         | 0. 11.1                 |       |
| EO&C         |             | Small drop out.         |       |
| LOWC         | POF         | Excessive muting.       |       |
|              | 101         | Excessive muting.       | 1     |
|              |             |                         |       |
| Soprano      |             | TOA POF                 |       |
|              | Attenuator  | 11.50 10.75             | diB   |
|              | Co/No       | 11.11 10.36             | dB    |
|              |             |                         |       |
|              | TOA         | 0. 11.1                 |       |
| EO&C         |             | Small drop out.         |       |
| LOAC         | POF         | Excessive muting.       | [ [   |
|              | 101         | Excessive munig.        |       |
|              |             |                         |       |
| Clarinet     |             | TOA POF                 |       |
|              | Attenuator  | 11.50 10.75             | dB    |
|              | Co/No       | 11.11 10.36             | dB    |
|              |             |                         |       |
|              | TO 4        |                         |       |
| EO&C         | TOA         | Small drop out.         |       |
| EO&C         | POF         | Francisco and           |       |
|              | ror         | Excessive muting.       |       |
|              |             |                         |       |
|              |             |                         | l     |
|              | Recording l | Reference: DAR30213.DAT |       |
| Notes:       | Testers:    | DML,ST,DS,EB            |       |
|              | Date:       | 28-Jul-94               |       |
|              |             |                         |       |