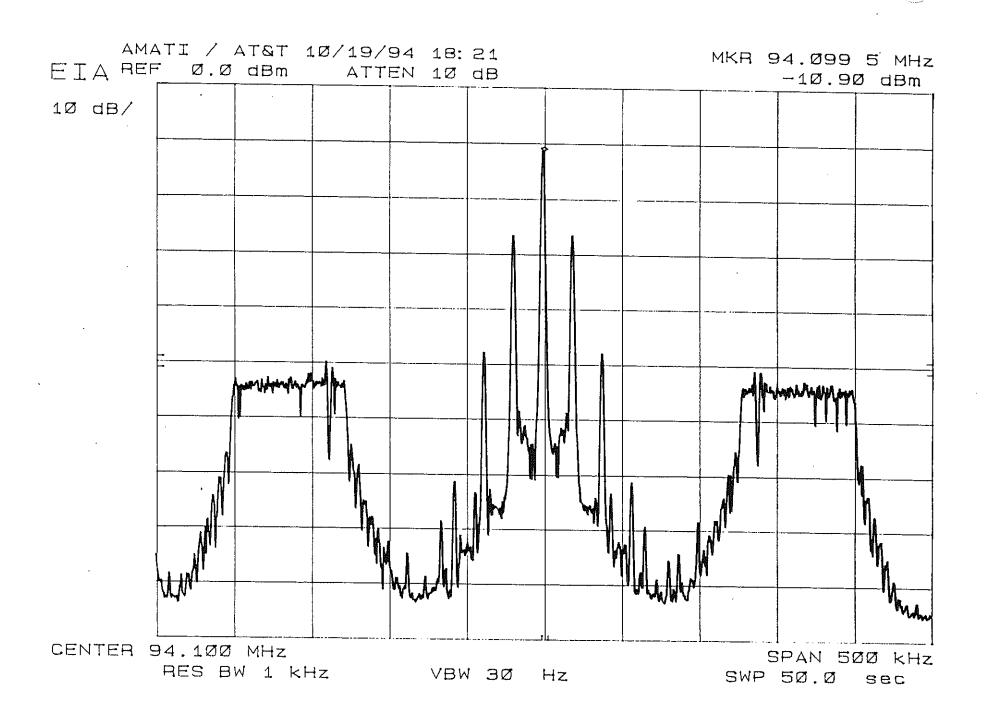

# **APPENDIX AC**

Digital Test Results AT&T IBAC

Proponent: AT&T Code: С Digital Band Width: 2.00E+05 Hz Peak/Average: 6.03 dB

| Test         | B-1         |                         |       |
|--------------|-------------|-------------------------|-------|
| Proponent    |             | Gaussian Noise          |       |
| Code:        | C           | Gaussian Hoise          |       |
|              |             |                         |       |
|              |             |                         | Units |
| Glockenspiel |             | TOA POF                 |       |
|              | Attenuator  | 11.00                   | ď₿    |
|              | Co/No       | 11.36 10.61             | dB    |
|              |             |                         |       |
|              | TOA         | 0. 11.1                 |       |
| EO&C         |             | Small drop out.         |       |
| LOWC         | POF         | Excessive muting.       |       |
|              | 101         | Excessive muting.       | 1     |
|              |             |                         |       |
| Soprano      |             | TOA POF                 |       |
|              | Attenuator  | 11.50 10.75             | diB   |
|              | Co/No       | 11.11 10.36             | dB    |
|              |             |                         |       |
|              | TOA         | 0. 11.1                 |       |
| EO&C         |             | Small drop out.         |       |
| LOAC         | POF         | Excessive muting.       | [ [   |
|              | 101         | Excessive munig.        |       |
|              |             |                         |       |
| Clarinet     |             | TOA POF                 |       |
|              | Attenuator  | 11.50 10.75             | dB    |
|              | Co/No       | 11.11 10.36             | dB    |
|              |             |                         |       |
|              | TO 4        |                         |       |
| EO&C         | TOA         | Small drop out.         |       |
| EO&C         | POF         | Francisco and           |       |
|              | ror         | Excessive muting.       |       |
|              |             |                         |       |
|              |             |                         | l     |
|              | Recording l | Reference: DAR30213.DAT |       |
| Notes:       | Testers:    | DML,ST,DS,EB            |       |
|              | Date:       | 28-Jul-94               |       |
|              |             |                         |       |