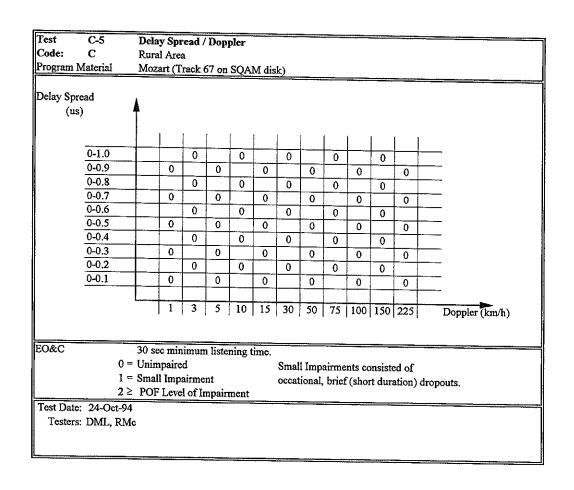

# **APPENDIX AC**

Digital Test Results AT&T IBAC

Proponent: AT&T Code: С Digital Band Width: 2.00E+05 Hz Peak/Average: 6.03 dB

| Test         | B-1         |                         |       |
|--------------|-------------|-------------------------|-------|
| Proponent    |             | Gaussian Noise          |       |
| Code:        | C           | Gaussian Hoise          |       |
|              |             |                         |       |
|              |             |                         | Units |
| Glockenspiel |             | TOA POF                 |       |
|              | Attenuator  | 11.00                   | ď₿    |
|              | Co/No       | 11.36 10.61             | dB    |
|              |             |                         |       |
|              | TOA         | 0. 11.1                 |       |
| EO&C         |             | Small drop out.         |       |
| LOWC         | POF         | Excessive muting.       |       |
|              | 101         | Excessive muting.       | 1     |
|              |             |                         |       |
| Soprano      |             | TOA POF                 |       |
|              | Attenuator  | 11.50 10.75             | diB   |
|              | Co/No       | 11.11 10.36             | dB    |
|              |             |                         |       |
|              | TOA         | 0. 11.1                 |       |
| EO&C         |             | Small drop out.         |       |
| LOAC         | POF         | Excessive muting.       | [ [   |
|              | 101         | Excessive munig.        |       |
|              |             |                         |       |
| Clarinet     |             | TOA POF                 |       |
|              | Attenuator  | 11.50 10.75             | dB    |
|              | Co/No       | 11.11 10.36             | dB    |
|              |             |                         |       |
|              | TO 4        |                         |       |
| EO&C         | TOA         | Small drop out.         |       |
| EO&C         | POF         | Francisco and           |       |
|              | ror         | Excessive muting.       |       |
|              |             |                         |       |
|              |             |                         | l     |
|              | Recording l | Reference: DAR30213.DAT |       |
| Notes:       | Testers:    | DML,ST,DS,EB            |       |
|              | Date:       | 28-Jul-94               |       |
|              |             |                         |       |