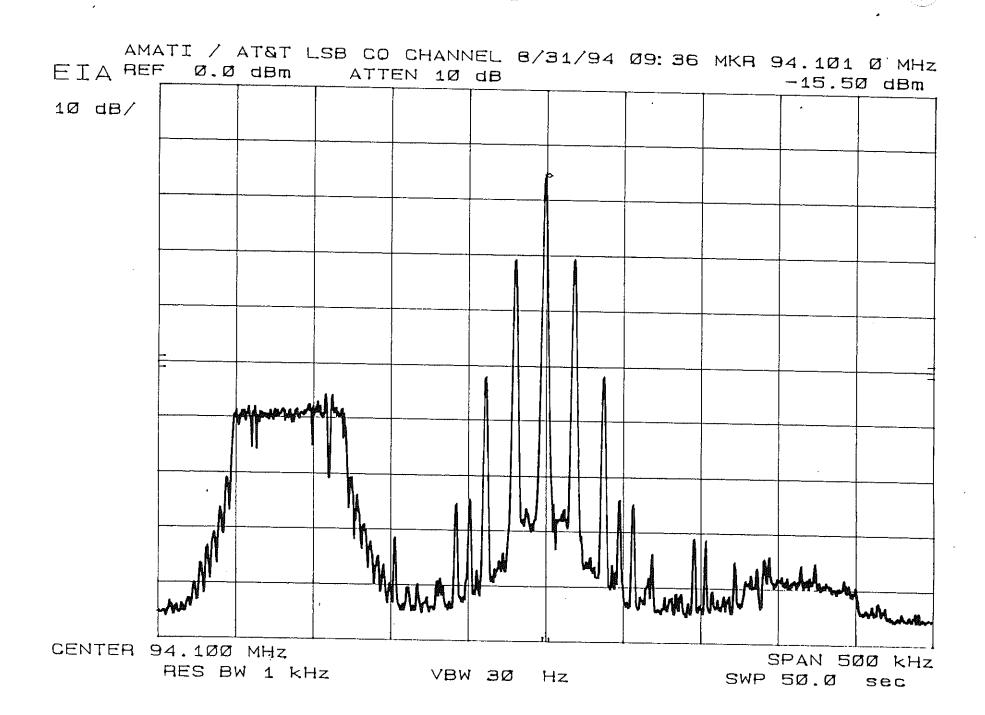

# **APPENDIX AC**

Digital Test Results AT&T IBAC

Proponent: AT&T Code: С Digital Band Width: 2.00E+05 Hz Peak/Average: 6.03 dB

| Test         | B-1         |                         |       |
|--------------|-------------|-------------------------|-------|
| Proponent    |             | Gaussian Noise          |       |
| Code:        | C           | Gaussian Hoise          |       |
|              |             |                         |       |
|              |             |                         | Units |
| Glockenspiel |             | TOA POF                 |       |
|              | Attenuator  | 11.00                   | ď₿    |
|              | Co/No       | 11.36 10.61             | dB    |
|              |             |                         |       |
|              | TOA         | 0. 11.1                 |       |
| EO&C         |             | Small drop out.         |       |
| LOWC         | POF         | Excessive muting.       |       |
|              | 101         | Excessive muting.       | 1     |
|              |             |                         |       |
| Soprano      |             | TOA POF                 |       |
|              | Attenuator  | 11.50 10.75             | diB   |
|              | Co/No       | 11.11 10.36             | dB    |
|              |             |                         |       |
|              | TOA         | 0. 11.1                 |       |
| EO&C         |             | Small drop out.         |       |
| LOAC         | POF         | Excessive muting.       | [ [   |
|              | 101         | Excessive munig.        |       |
|              |             |                         |       |
| Clarinet     |             | TOA POF                 |       |
|              | Attenuator  | 11.50 10.75             | dB    |
|              | Co/No       | 11.11 10.36             | dB    |
|              |             |                         |       |
|              | TO 4        |                         |       |
| EO&C         | TOA         | Small drop out.         |       |
| EO&C         | POF         | Francisco and           |       |
|              | ror         | Excessive muting.       |       |
|              |             |                         |       |
|              |             |                         | l     |
|              | Recording l | Reference: DAR30213.DAT |       |
| Notes:       | Testers:    | DML,ST,DS,EB            |       |
|              | Date:       | 28-Jul-94               |       |
|              |             |                         |       |