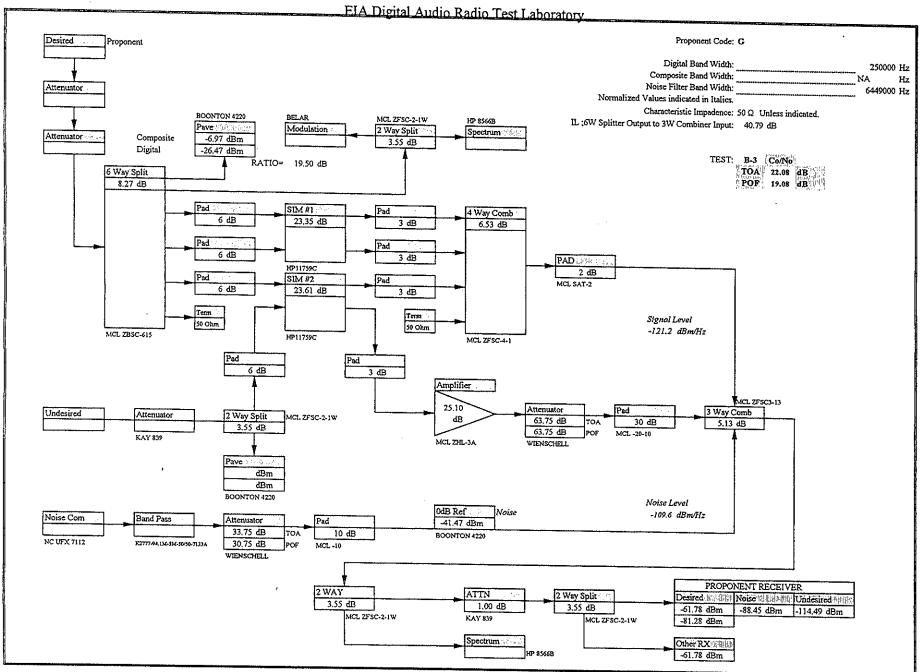

# **APPENDIX AC**

Digital Test Results AT&T IBAC

Proponent: AT&T Code: С Digital Band Width: 2.00E+05 Hz Peak/Average: 6.03 dB

| Test         | B-1         |                         |       |
|--------------|-------------|-------------------------|-------|
| Proponent    |             | Gaussian Noise          |       |
| Code:        | C           | Gaussian Hoise          |       |
|              |             |                         |       |
|              |             |                         | Units |
| Glockenspiel |             | TOA POF                 |       |
|              | Attenuator  | 11.00                   | ď₿    |
|              | Co/No       | 11.36 10.61             | dB    |
|              |             |                         |       |
|              | TOA         | 0. 11.1                 |       |
| EO&C         |             | Small drop out.         |       |
| LOWC         | POF         | Excessive muting.       |       |
|              | 101         | Excessive muting.       | 1     |
|              |             |                         |       |
| Soprano      |             | TOA POF                 |       |
|              | Attenuator  | 11.50 10.75             | diB   |
|              | Co/No       | 11.11 10.36             | dB    |
|              |             |                         |       |
|              | TOA         | 0. 11.1                 |       |
| EO&C         |             | Small drop out.         |       |
| LOAC         | POF         | Excessive muting.       | [ [   |
|              | 101         | Excessive munig.        |       |
|              |             |                         |       |
| Clarinet     |             | TOA POF                 |       |
|              | Attenuator  | 11.50 10.75             | dB    |
|              | Co/No       | 11.11 10.36             | dB    |
|              |             |                         |       |
|              | TO 4        |                         |       |
| EO&C         | TOA         | Small drop out.         |       |
| EO&C         | POF         | Francisco and           |       |
|              | ror         | Excessive muting.       |       |
|              |             |                         |       |
|              |             |                         | l     |
|              | Recording l | Reference: DAR30213.DAT |       |
| Notes:       | Testers:    | DML,ST,DS,EB            |       |
|              | Date:       | 28-Jul-94               |       |
|              |             |                         |       |