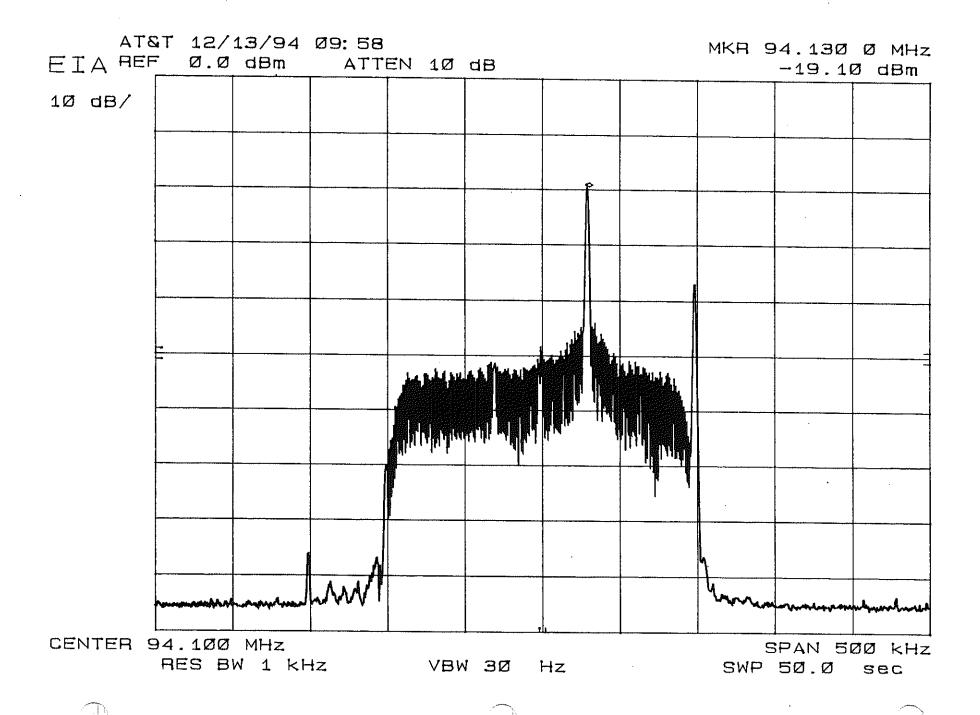

# **APPENDIX AC**

Digital Test Results AT&T IBAC

Proponent: AT&T Code: С Digital Band Width: 2.00E+05 Hz Peak/Average: 6.03 dB

| Test         | B-1         |                         |       |
|--------------|-------------|-------------------------|-------|
| Proponent    |             | Gaussian Noise          |       |
| Code:        | C           | Gaussian Hoise          |       |
|              |             |                         |       |
|              |             |                         | Units |
| Glockenspiel |             | TOA POF                 |       |
|              | Attenuator  | 11.00                   | ď₿    |
|              | Co/No       | 11.36 10.61             | dB    |
|              |             |                         |       |
|              | TOA         | 0. 11.1                 |       |
| EO&C         |             | Small drop out.         |       |
| LOWC         | POF         | Excessive muting.       |       |
|              | 101         | Excessive muting.       | 1     |
|              |             |                         |       |
| Soprano      |             | TOA POF                 |       |
|              | Attenuator  | 11.50 10.75             | diB   |
|              | Co/No       | 11.11 10.36             | dB    |
|              |             |                         |       |
|              | TOA         | 0. 11.1                 |       |
| EO&C         |             | Small drop out.         |       |
| LOAC         | POF         | Excessive muting.       | [ [   |
|              | 101         | Excessive munig.        |       |
|              |             |                         |       |
| Clarinet     |             | TOA POF                 |       |
|              | Attenuator  | 11.50 10.75             | dB    |
|              | Co/No       | 11.11 10.36             | dB    |
|              |             |                         |       |
|              | TO 4        |                         |       |
| EO&C         | TOA         | Small drop out.         |       |
| EO&C         | POF         | Francisco and           |       |
|              | ror         | Excessive muting.       |       |
|              |             |                         |       |
|              |             |                         | l     |
|              | Recording l | Reference: DAR30213.DAT |       |
| Notes:       | Testers:    | DML,ST,DS,EB            |       |
|              | Date:       | 28-Jul-94               |       |
|              |             |                         |       |