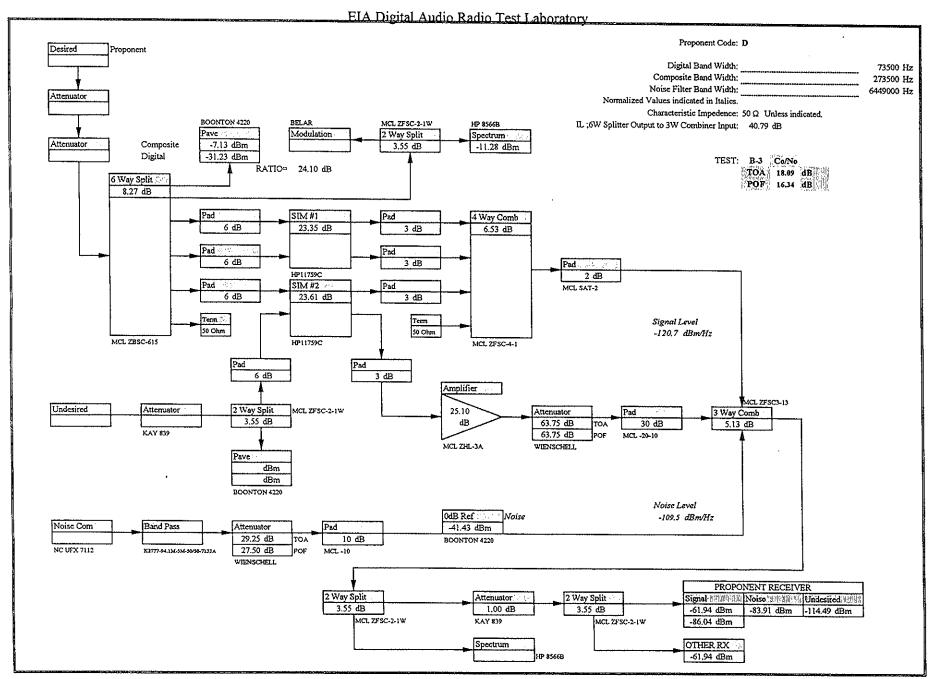

# **APPENDIX AC**

Digital Test Results AT&T IBAC

Proponent: AT&T Code: С Digital Band Width: 2.00E+05 Hz Peak/Average: 6.03 dB

| Test         | B-1         |                         |       |
|--------------|-------------|-------------------------|-------|
| Proponent    |             | Gaussian Noise          |       |
| Code:        | C           | Gaussian Hoise          |       |
|              |             |                         |       |
|              |             |                         | Units |
| Glockenspiel |             | TOA POF                 |       |
|              | Attenuator  | 11.00                   | ď₿    |
|              | Co/No       | 11.36 10.61             | dB    |
|              |             |                         |       |
|              | TOA         | 0. 11.1                 |       |
| EO&C         |             | Small drop out.         |       |
| LOWC         | POF         | Excessive muting.       |       |
|              | 101         | Excessive muting.       | 1     |
|              |             |                         |       |
| Soprano      |             | TOA POF                 |       |
|              | Attenuator  | 11.50 10.75             | diB   |
|              | Co/No       | 11.11 10.36             | dB    |
|              |             |                         |       |
|              | TOA         | 0. 11.1                 |       |
| EO&C         |             | Small drop out.         |       |
| LOAC         | POF         | Excessive muting.       | [ [   |
|              | 101         | Excessive munig.        |       |
|              |             |                         |       |
| Clarinet     |             | TOA POF                 |       |
|              | Attenuator  | 11.50 10.75             | dB    |
|              | Co/No       | 11.11 10.36             | dB    |
|              |             |                         |       |
|              | TO 4        |                         |       |
| EO&C         | TOA         | Small drop out.         |       |
| EO&C         | POF         | Francisco and           |       |
|              | ror         | Excessive muting.       |       |
|              |             |                         |       |
|              |             |                         | l     |
|              | Recording l | Reference: DAR30213.DAT |       |
| Notes:       | Testers:    | DML,ST,DS,EB            |       |
|              | Date:       | 28-Jul-94               |       |
|              |             |                         |       |