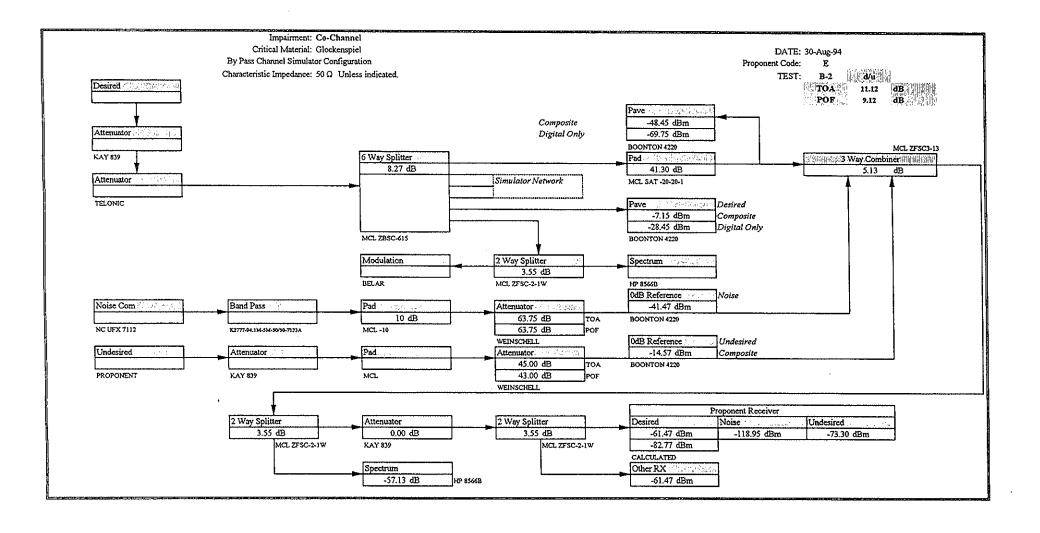

| mo.          |                          |             |       |
| EO&C         | TOA          | Small drop out.          |             |       |
| 2000         | POF          | M                        |             |       |
|              | TOF          | Many drop outs or mutes, |             |       |
|              |              |                          |             |       |
|              |              |                          |             |       |
|              | Recording :  | Reference: DAR30236.DAT  |             |       |
| Notes:       | Testers:     | DML,ST                   |             |       |
|              | Date:        | 30-Aug-94                |             |       |
|              |              | · ·                      |             |       |



File Name: DAR30805.XLS Levels B-2

Page 6 of 48

## EIA Digital Audio Radio DAT Recording Log

| DAT File<br>Number                      | Time<br>Start                           | Code<br>Stop                            |    |         | ogra<br>ID# |            |             | Description                             | Atra                |
|-----------------------------------------|-----------------------------------------|-----------------------------------------|----|---------|-------------|------------|-------------|-----------------------------------------|---------------------|
| DAR30236.DAT                            |                                         |                                         | 1  | 2       |             |            |             | Glockenspiel Clear Cha