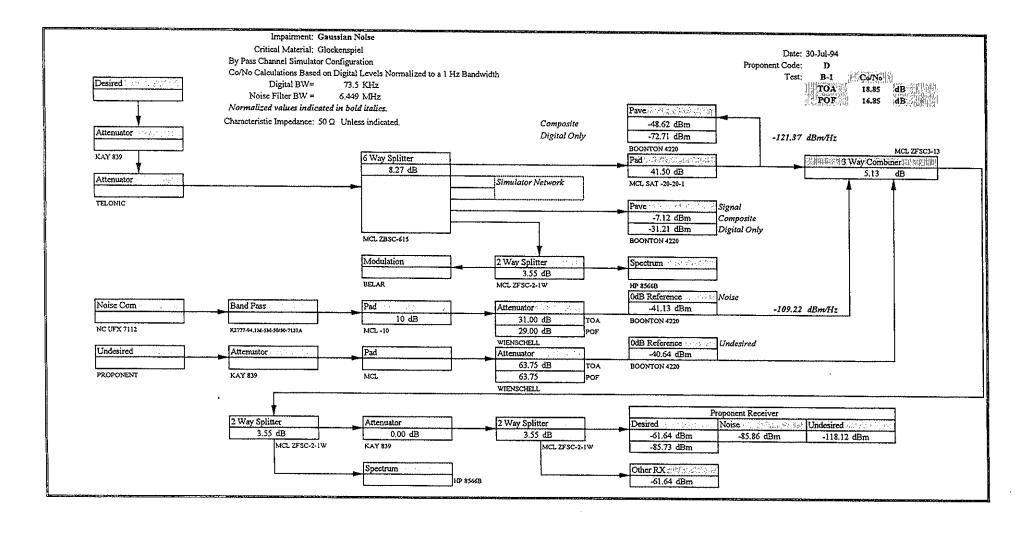

# **APPENDIX AC**

Digital Test Results AT&T IBAC

Proponent: AT&T Code: С Digital Band Width: 2.00E+05 Hz Peak/Average: 6.03 dB

| Test         | B-1         |                         |       |
|--------------|-------------|-------------------------|-------|
| Proponent    |             | Gaussian Noise          |       |
| Code:        | C           | Gaussian Hoise          |       |
|              |             |                         |       |
|              |             |                         | Units |
| Glockenspiel |             | TOA POF                 |       |
|              | Attenuator  | 11.00                   | ď₿    |
|              | Co/No       | 11.36 10.61             | dB    |
|              |             |                         |       |
|              | TOA         | 0. 11.1                 |       |
| EO&C         |             | Small drop out.         |       |
| LOWC         | POF         | Excessive muting.       |       |
|              | 101         | Excessive muting.       | 1     |
|              |             |                         |       |
| Soprano      |             | TOA POF                 |       |
|              | Attenuator  | 11.50 10.75             | diB   |
|              | Co/No       | 11.11 10.36             | dB    |
|              |             |                         |       |
|              | TOA         | 0. 11.1                 |       |
| EO&C         |             | Small drop out.         |       |
| LOAC         | POF         | Excessive muting.       | [ [   |
|              | 101         | Excessive munig.        |       |
|              |             |                         |       |
| Clarinet     |             | TOA POF                 |       |
|              | Attenuator  | 11.50 10.75             | dB    |
|              | Co/No       | 11.11 10.36             | dB    |
|              |             |                         |       |
|              | TO 4        |                         |       |
| EO&C         | TOA         | Small drop out.         |       |
| EO&C         | POF         | Francisco and           |       |
|              | ror         | Excessive muting.       |       |
|              |             |                         |       |
|              |             |                         | l     |
|              | Recording l | Reference: DAR30213.DAT |       |
| Notes:       | Testers:    | DML,ST,DS,EB            |       |
|              | Date:       | 28-Jul-94               |       |
|              |             |                         |       |

File Name: DAR30803.XLS B-1