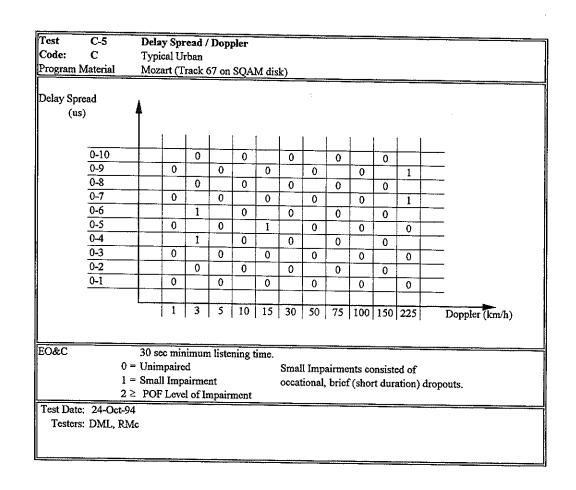

# **APPENDIX AC**

Digital Test Results AT&T IBAC

Proponent: AT&T Code: С Digital Band Width: 2.00E+05 Hz Peak/Average: 6.03 dB

| Test         | B-1         |                         |       |
|--------------|-------------|-------------------------|-------|
| Proponent    |             | Gaussian Noise          |       |
| Code:        | C           | Gaussian Hoise          |       |
|              |             |                         |       |
|              |             |                         | Units |
| Glockenspiel |             | TOA POF                 |       |
|              | Attenuator  | 11.00                   | ď₿    |
|              | Co/No       | 11.36 10.61             | dB    |
|              |             |                         |       |
|              | TOA         | 0. 11.1                 |       |
| EO&C         |             | Small drop out.         |       |
| LOWC         | POF         | Excessive muting.       |       |
|              | 101         | Excessive muting.       | 1     |
|              |             |                         |       |
| Soprano      |             | TOA POF                 |       |
|              | Attenuator  | 11.50 10.75             | diB   |
|              | Co/No       | 11.11 10.36             | dB    |
|              |             |                         |       |
|              | TOA         | 0. 11.1                 |       |
| EO&C         |             | Small drop out.         |       |
| LOAC         | POF         | Excessive muting.       | [ [   |
|              | 101         | Excessive munig.        |       |
|              |             |                         |       |
| Clarinet     |             | TOA POF                 |       |
|              | Attenuator  | 11.50 10.75             | dB    |
|              | Co/No       | 11.11 10.36             | dB    |
|              |             |                         |       |
|              | TO 4        |                         |       |
| EO&C         | TOA         | Small drop out.         |       |
| EO&C         | POF         | Francisco and           |       |
|              | ror         | Excessive muting.       |       |
|              |             |                         |       |
|              |             |                         | l     |
|              | Recording l | Reference: DAR30213.DAT |       |
| Notes:       | Testers:    | DML,ST,DS,EB            |       |
|              | Date:       | 28-Jul-94               |       |
|              |             |                         |       |