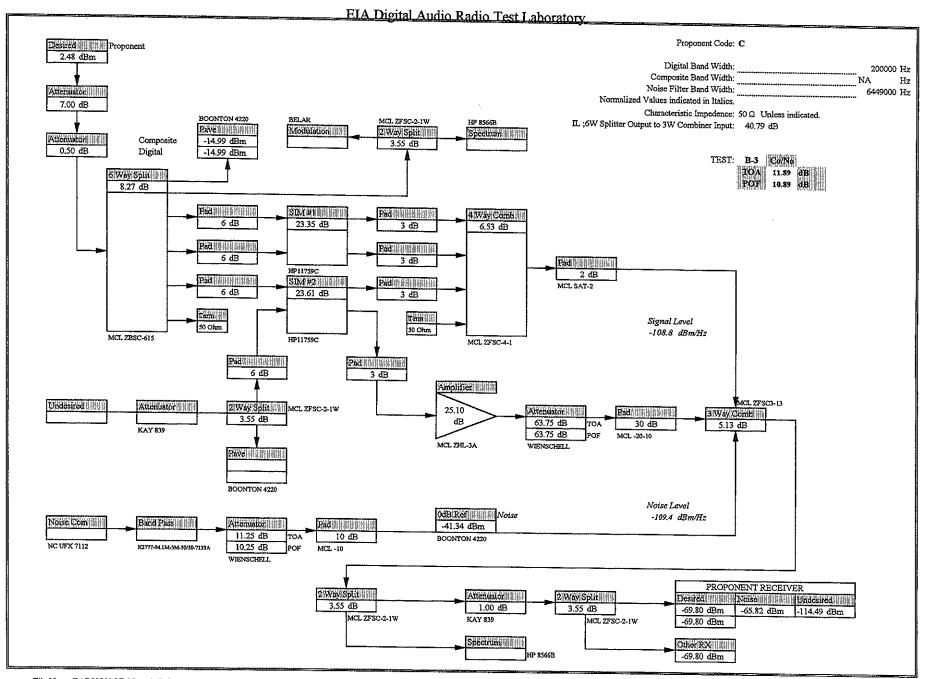

# **APPENDIX AC**

Digital Test Results AT&T IBAC

Proponent: AT&T Code: С Digital Band Width: 2.00E+05 Hz Peak/Average: 6.03 dB

| Test         | B-1         |                         |       |
|--------------|-------------|-------------------------|-------|
| Proponent    |             | Gaussian Noise          |       |
| Code:        | C           | Gaussian Hoise          |       |
|              |             |                         |       |
|              |             |                         | Units |
| Glockenspiel |             | TOA POF                 |       |
|              | Attenuator  | 11.00                   | ď₿    |
|              | Co/No       | 11.36 10.61             | dB    |
|              |             |                         |       |
|              | TOA         | 0. 11.1                 |       |
| EO&C         |             | Small drop out.         |       |
| LOWC         | POF         | Excessive muting.       |       |
|              | 101         | Excessive muting.       | 1     |
|              |             |                         |       |
| Soprano      |             | TOA POF                 |       |
|              | Attenuator  | 11.50 10.75             | diB   |
|              | Co/No       | 11.11 10.36             | dB    |
|              |             |                         |       |
|              | TOA         | 0. 11.1                 |       |
| EO&C         |             | Small drop out.         |       |
| LOAC         | POF         | Excessive muting.       | [ [   |
|              | 101         | Excessive munig.        |       |
|              |             |                         |       |
| Clarinet     |             | TOA POF                 |       |
|              | Attenuator  | 11.50 10.75             | dB    |
|              | Co/No       | 11.11 10.36             | dB    |
|              |             |                         |       |
|              | TO 4        |                         |       |
| EO&C         | TOA         | Small drop out.         |       |
| EO&C         | POF         | Francisco and           |       |
|              | ror         | Excessive muting.       |       |
|              |             |                         |       |
|              |             |                         | l     |
|              | Recording l | Reference: DAR30213.DAT |       |
| Notes:       | Testers:    | DML,ST,DS,EB            |       |
|              | Date:       | 28-Jul-94               |       |
|              |             |                         |       |