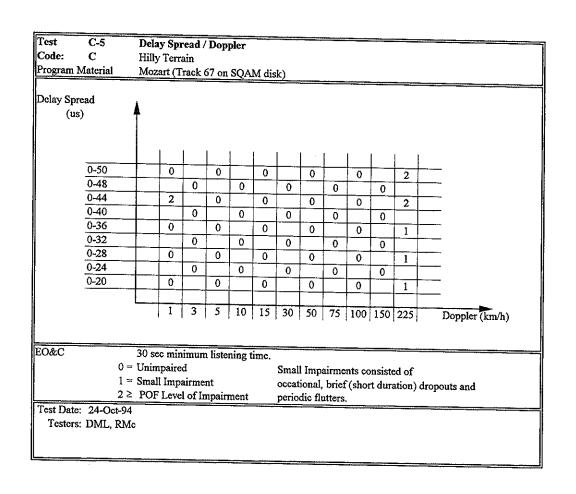

# **APPENDIX AC**

Digital Test Results AT&T IBAC

Proponent: AT&T Code: С Digital Band Width: 2.00E+05 Hz Peak/Average: 6.03 dB

| Test         | B-1         |                         |       |
|--------------|-------------|-------------------------|-------|
| Proponent    |             | Gaussian Noise          |       |
| Code:        | C           | Gaussian Hoise          |       |
|              |             |                         |       |
|              |             |                         | Units |
| Glockenspiel |             | TOA POF                 |       |
|              | Attenuator  | 11.00                   | ď₿    |
|              | Co/No       | 11.36 10.61             | dB    |
|              |             |                         |       |
|              | TOA         | 0. 11.1                 |       |
| EO&C         |             | Small drop out.         |       |
| LOWC         | POF         | Excessive muting.       |       |
|              | 101         | Excessive muting.       | 1     |
|              |             |                         |       |
| Soprano      |             | TOA POF                 |       |
|              | Attenuator  | 11.50 10.75             | diB   |
|              | Co/No       | 11.11 10.36             | dB    |
|              |             |                         |       |
|              | TOA         | 0. 11.1                 |       |
| EO&C         |             | Small drop out.         |       |
| LOAC         | POF         | Excessive muting.       | [ [   |
|              | 101         | Excessive munig.        |       |
|              |             |                         |       |
| Clarinet     |             | TOA POF                 |       |
|              | Attenuator  | 11.50 10.75             | dB    |
|              | Co/No       | 11.11 10.36             | dB    |
|              |             |                         |       |
|              | TO 4        |                         |       |
| EO&C         | TOA         | Small drop out.         |       |
| EO&C         | POF         | Francisco and           |       |
|              | ror         | Excessive muting.       |       |
|              |             |                         |       |
|              |             |                         | l     |
|              | Recording l | Reference: DAR30213.DAT |       |
| Notes:       | Testers:    | DML,ST,DS,EB            |       |
|              | Date:       | 28-Jul-94               |       |
|              |             |                         |       |