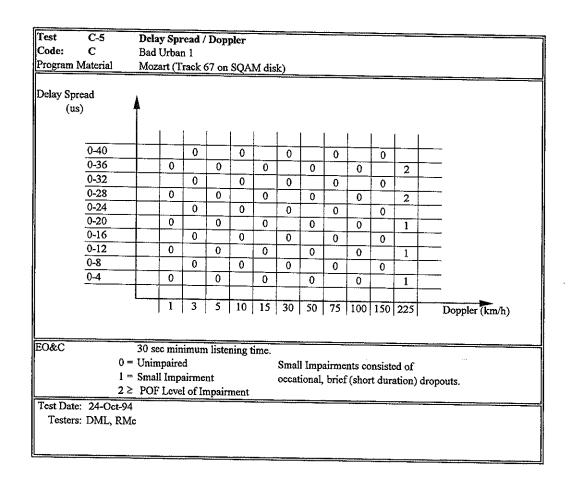

|
|                                      |                                             |
|                                      |                                             |
|                                      |                                             |
|                                      |                                             |
|                                      |                                             |
| T . T                                |                                             |
| Test Date: 7-Sep-94 Testers: DML, ST |                                             |
|                                      |                                             |
| <u> </u>                             |                                             |



File Name: DAR30803.XLS C-5 BU1





File Name: DAR30803.XLS C-5 TU





File Name: DAR30803.XLS C-5 RA

| Level TOA POF                     | 28.00<br>20.00                | Co/No<br>28.62<br>20.62         | dB<br>dB                                                                     | EO&C  Small drop out at end of 1st arpeggio ID #7  Excessive muting.                                                  |
|-----------------------------------|-------------------------------|---------------------------------|------------------------------------------------------------------------------|-----------------------------------------------------------------------------------------------------------------------|
| TOA<br>POF<br>TOA                 | 28.00                         | 28.62