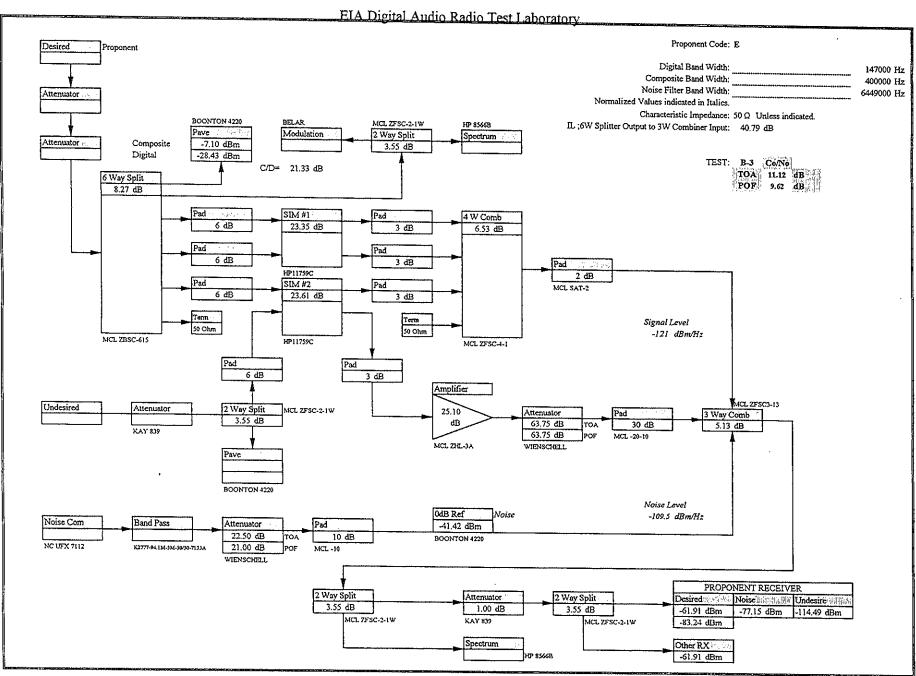

ļ                                       | <del> </del> |              | <del> </del> | <del> </del> , | ļ           |                            |                                         |
| *************************************** |                                         |                                         |              | <u> </u>     | <u> </u>     | <u> </u>       |             |                            |                                         |
|                                         |                                         |                                         |              |              |              |                | ]           |                            | ·                                       |

Proponent Code: E

Impairment: Terrain Obstructed Rayleigh



| Test C-1                              | Impulse Response |        |                     | * · · · · · · · · · · · · · · · · · · · |                                                        |
|---------------------------------------|------------------|--------|---------------------|-----------------------------------------|--------------------------------------------------------|
| AT&T Amati DSB Rev                    |                  |        | 5 Vp-p at attenu    |                                         |                                                        |
| Program Material                      | Glockenspiel     | Trimes | 10.00 ns wide pulse |                                         |                                                        |
| Pulse