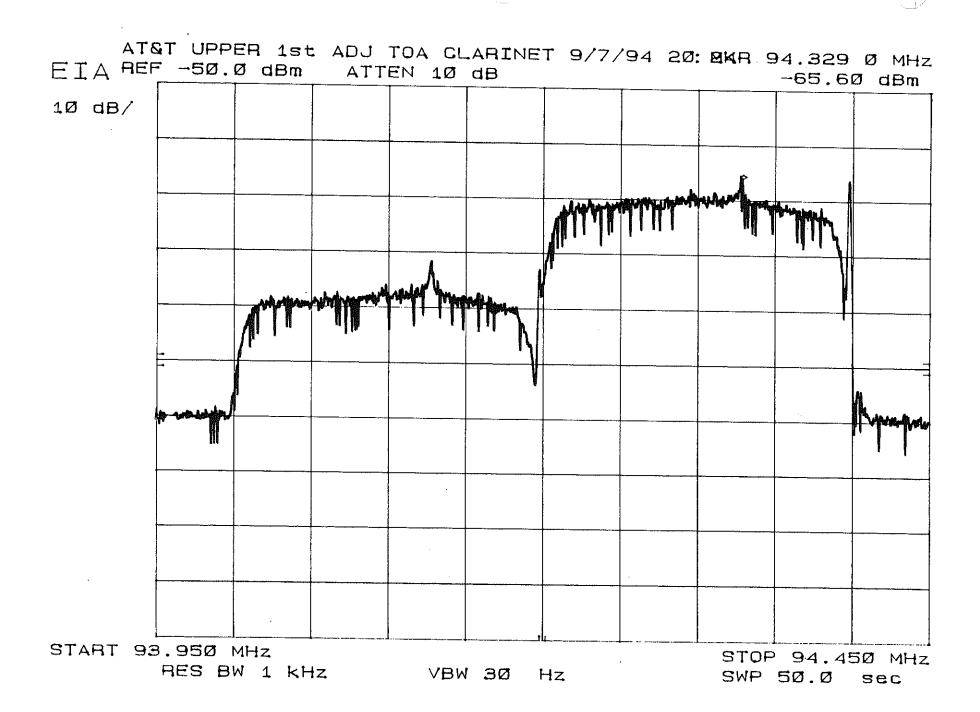

# **APPENDIX AC**

Digital Test Results AT&T IBAC

Proponent: AT&T Code: С Digital Band Width: 2.00E+05 Hz Peak/Average: 6.03 dB

| Test         | B-1         |                         |       |
|--------------|-------------|-------------------------|-------|
| Proponent    |             | Gaussian Noise          |       |
| Code:        | C           | Gaussian Hoise          |       |
|              |             |                         |       |
|              |             |                         | Units |
| Glockenspiel |             | TOA POF                 |       |
|              | Attenuator  | 11.00                   | ď₿    |
|              | Co/No       | 11.36 10.61             | dB    |
|              |             |                         |       |
|              | TOA         | 0. 11.1                 |       |
| EO&C         |             | Small drop out.         |       |
| LOWC         | POF         | Excessive muting.       |       |
|              | 101         | Excessive muting.       | 1     |
|              |             |                         |       |
| Soprano      |             | TOA POF                 |       |
|              | Attenuator  | 11.50 10.75             | diB   |
|              | Co/No       | 11.11 10.36             | dB    |
|              |             |                         |       |
|              | TOA         | 0. 11.1                 |       |
| EO&C         |             | Small drop out.         |       |
| LOAC         | POF         | Excessive muting.       | [ [   |
|              | 101         | Excessive munig.        |       |
|              |             |                         |       |
| Clarinet     |             | TOA POF                 |       |
|              | Attenuator  | 11.50 10.75             | dB    |
|              | Co/No       | 11.11 10.36             | dB    |
|              |             |                         |       |
|              | TO 4        |                         |       |
| EO&C         | TOA         | Small drop out.         |       |
| EO&C         | POF         | Francisco and           |       |
|              | ror         | Excessive muting.       |       |
|              |             |                         |       |
|              |             |                         | l     |
|              | Recording l | Reference: DAR30213.DAT |       |
| Notes:       | Testers:    | DML,ST,DS,EB            |       |
|              | Date:       | 28-Jul-94               |       |
|              |             |                         |       |