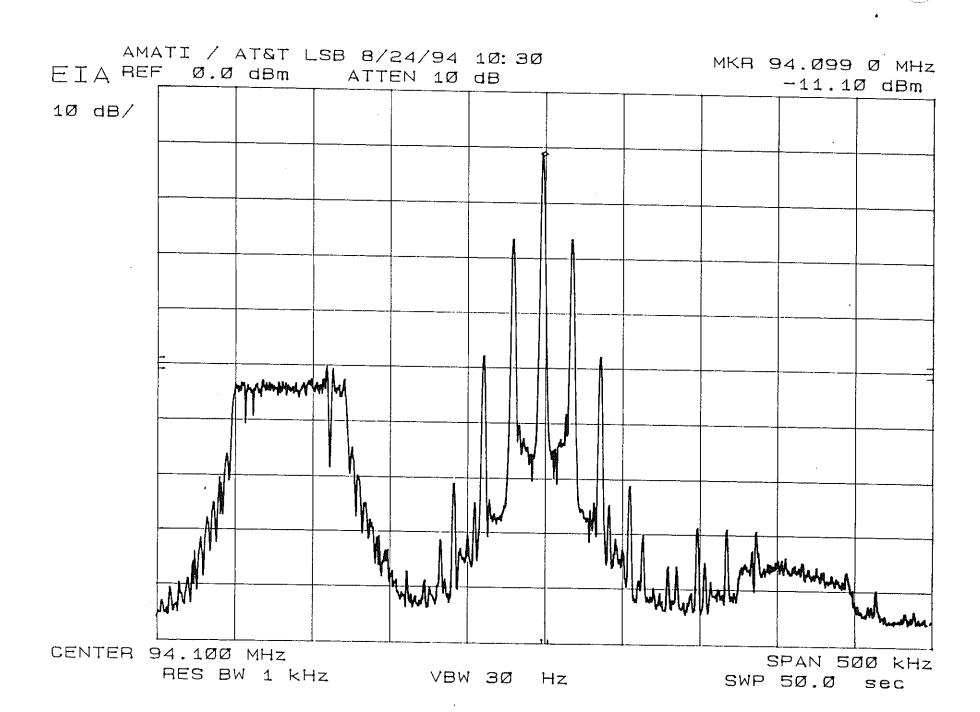

# **APPENDIX AC**

Digital Test Results AT&T IBAC

Proponent: AT&T Code: С Digital Band Width: 2.00E+05 Hz Peak/Average: 6.03 dB

| Test         | B-1         |                         |       |
|--------------|-------------|-------------------------|-------|
| Proponent    |             | Gaussian Noise          |       |
| Code:        | C           | Gaussian Hoise          |       |
|              |             |                         |       |
|              |             |                         | Units |
| Glockenspiel |             | TOA POF                 |       |
|              | Attenuator  | 11.00                   | ď₿    |
|              | Co/No       | 11.36 10.61             | dB    |
|              |             |                         |       |
|              | TOA         | 0. 11.1                 |       |
| EO&C         |             | Small drop out.         |       |
| LOWC         | POF         | Excessive muting.       |       |
|              | 101         | Excessive muting.       | 1     |
|              |             |                         |       |
| Soprano      |             | TOA POF                 |       |
|              | Attenuator  | 11.50 10.75             | diB   |
|              | Co/No       | 11.11 10.36             | dB    |
|              |             |                         |       |
|              | TOA         | 0. 11.1                 |       |
| EO&C         |             | Small drop out.         |       |
| LOAC         | POF         | Excessive muting.       | [ [   |
|              | 101         | Excessive munig.        |       |
|              |             |                         |       |
| Clarinet     |             | TOA POF                 |       |
|              | Attenuator  | 11.50 10.75             | dB    |
|              | Co/No       | 11.11 10.36             | dB    |
|              |             |                         |       |
|              | TO 4        |                         |       |
| EO&C         | TOA         | Small drop out.         |       |
| EO&C         | POF         | Francisco and           |       |
|              | ror         | Excessive muting.       |       |
|              |             |                         |       |
|              |             |                         | l     |
|              | Recording l | Reference: DAR30213.DAT |       |
| Notes:       | Testers:    | DML,ST,DS,EB            |       |
|              | Date:       | 28-Jul-94               |       |
|              |             |                         |       |