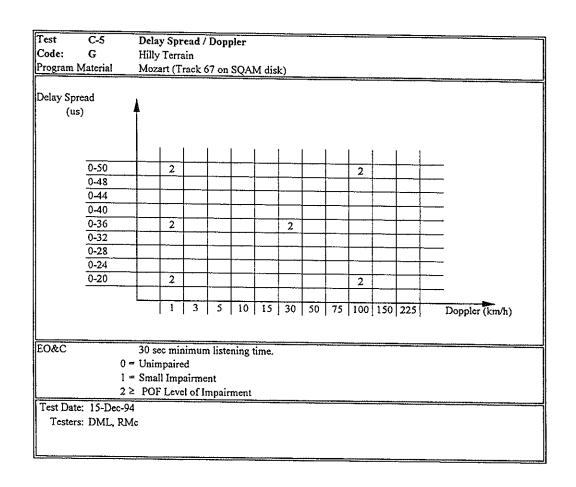

|                                 |
|                      |                                 |
|                      |                                 |
|                      |                                 |
|                      |                                 |
|                      |                                 |
|                      |                                 |
|                      |                                 |
| Test Date: 15-Dec-94 | 1                               |
| Testers: DML, RMe    |                                 |
| , ******             |                                 |
|                      |                                 |
|                      |                                 |

File Name: DAR30807.XLS C-4

Page 18 of 28









File Name: DAR30807.XLS C-5 HT



| Test<br>USADR FM2           | C-6           | Additional ! | Multipath | Doppler Si | imulation | ns                                    |                                       |
|-----------------------------|---------------|--------------|-----------|------------|-----------|---------------------------------------|---------------------------------------|
| Program Material:           | Glockensp     | iel          | <u> </u>  |            |           |                                       |                                       |
| Scenario                    |               |              |           |            |           |                                       |                                       |
|                             | Level