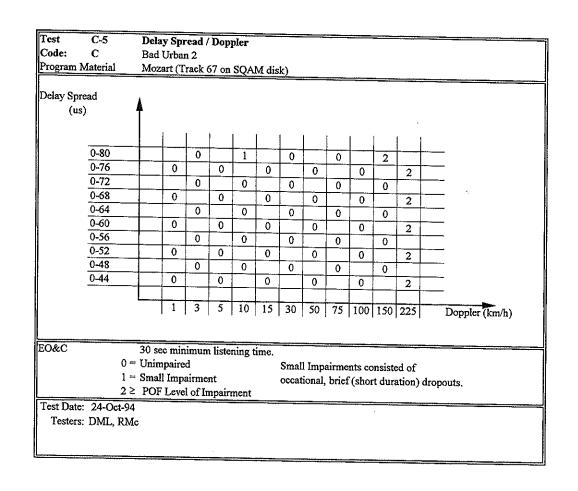

# **APPENDIX AC**

Digital Test Results AT&T IBAC

Proponent: AT&T Code: С Digital Band Width: 2.00E+05 Hz Peak/Average: 6.03 dB

| Test         | B-1         |                         |       |
|--------------|-------------|-------------------------|-------|
| Proponent    |             | Gaussian Noise          |       |
| Code:        | C           | Gaussian Hoise          |       |
|              |             |                         |       |
|              |             |                         | Units |
| Glockenspiel |             | TOA POF                 |       |
|              | Attenuator  | 11.00                   | ď₿    |
|              | Co/No       | 11.36 10.61             | dB    |
|              |             |                         |       |
|              | TOA         | 0. 11.1                 |       |
| EO&C         |             | Small drop out.         |       |
| LOWC         | POF         | Excessive muting.       |       |
|              | 101         | Excessive muting.       | 1     |
|              |             |                         |       |
| Soprano      |             | TOA POF                 |       |
|              | Attenuator  | 11.50 10.75             | diB   |
|              | Co/No       | 11.11 10.36             | dB    |
|              |             |                         |       |
|              | TOA         | 0. 11.1                 |       |
| EO&C         |             | Small drop out.         |       |
| LOAC         | POF         | Excessive muting.       | [ [   |
|              | 101         | Excessive munig.        |       |
|              |             |                         |       |
| Clarinet     |             | TOA POF                 |       |
|              | Attenuator  | 11.50 10.75             | dB    |
|              | Co/No       | 11.11 10.36             | dB    |
|              |             |                         |       |
|              | TO 4        |                         |       |
| EO&C         | TOA         | Small drop out.         |       |
| EO&C         | POF         | Francisco and           |       |
|              | ror         | Excessive muting.       |       |
|              |             |                         |       |
|              |             |                         | l     |
|              | Recording l | Reference: DAR30213.DAT |       |
| Notes:       | Testers:    | DML,ST,DS,EB            |       |
|              | Date:       | 28-Jul-94               |       |
|              |             |                         |       |