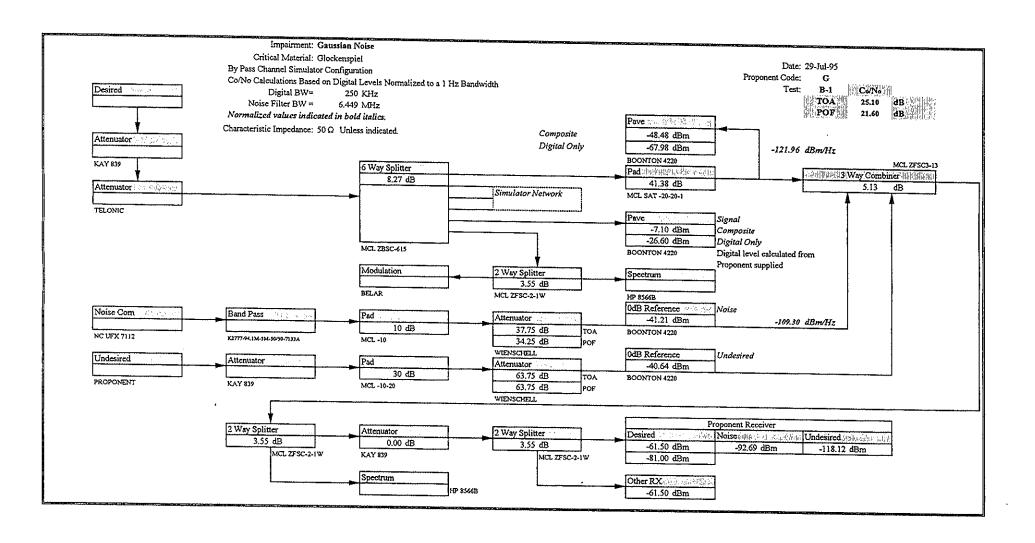

# **APPENDIX AC**

Digital Test Results AT&T IBAC

Proponent: AT&T Code: С Digital Band Width: 2.00E+05 Hz Peak/Average: 6.03 dB

| Test         | B-1         |                         |       |
|--------------|-------------|-------------------------|-------|
| Proponent    |             | Gaussian Noise          |       |
| Code:        | C           | Gaussian Hoise          |       |
|              |             |                         |       |
|              |             |                         | Units |
| Glockenspiel |             | TOA POF                 |       |
|              | Attenuator  | 11.00                   | ď₿    |
|              | Co/No       | 11.36 10.61             | dB    |
|              |             |                         |       |
|              | TOA         | 0. 11.1                 |       |
| EO&C         |             | Small drop out.         |       |
| LOWC         | POF         | Excessive muting.       |       |
|              | 101         | Excessive muting.       | 1     |
|              |             |                         |       |
| Soprano      |             | TOA POF                 |       |
|              | Attenuator  | 11.50 10.75             | diB   |
|              | Co/No       | 11.11 10.36             | dB    |
|              |             |                         |       |
|              | TOA         | 0. 11.1                 |       |
| EO&C         |             | Small drop out.         |       |
| LOAC         | POF         | Excessive muting.       | [ [   |
|              | 101         | Excessive munig.        |       |
|              |             |                         |       |
| Clarinet     |             | TOA POF                 |       |
|              | Attenuator  | 11.50 10.75             | dB    |
|              | Co/No       | 11.11 10.36             | dB    |
|              |             |                         |       |
|              | TO 4        |                         |       |
| EO&C         | TOA         | Small drop out.         |       |
| EO&C         | POF         | Francisco and           |       |
|              | ror         | Excessive muting.       |       |
|              |             |                         |       |
|              |             |                         | l     |
|              | Recording l | Reference: DAR30213.DAT |       |
| Notes:       | Testers:    | DML,ST,DS,EB            |       |
|              | Date:       | 28-Jul-94               |       |
|              |             |                         |       |