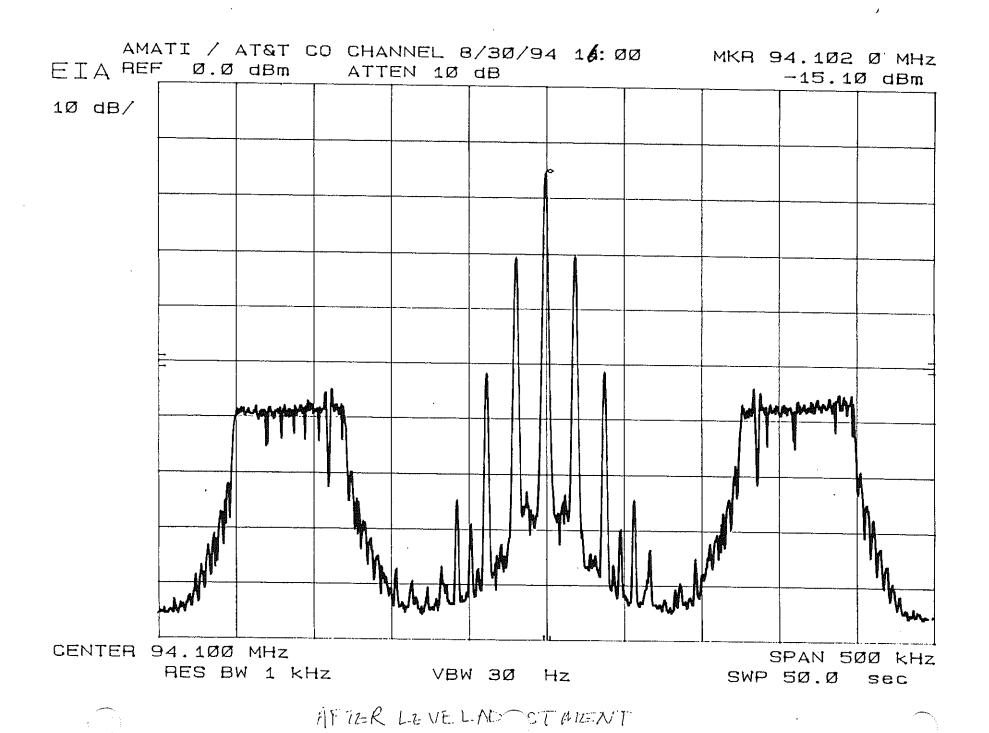

# **APPENDIX AC**

Digital Test Results AT&T IBAC

Proponent: AT&T Code: С Digital Band Width: 2.00E+05 Hz Peak/Average: 6.03 dB

| Test         | B-1         |                         |       |
|--------------|-------------|-------------------------|-------|
| Proponent    |             | Gaussian Noise          |       |
| Code:        | C           | Gaussian Hoise          |       |
|              |             |                         |       |
|              |             |                         | Units |
| Glockenspiel |             | TOA POF                 |       |
|              | Attenuator  | 11.00                   | ď₿    |
|              | Co/No       | 11.36 10.61             | dB    |
|              |             |                         |       |
|              | TOA         | 0. 11.1                 |       |
| EO&C         |             | Small drop out.         |       |
| LOWC         | POF         | Excessive muting.       |       |
|              | 101         | Excessive muting.       | 1     |
|              |             |                         |       |
| Soprano      |             | TOA POF                 |       |
|              | Attenuator  | 11.50 10.75             | diB   |
|              | Co/No       | 11.11 10.36             | dB    |
|              |             |                         |       |
|              | TOA         | 0. 11.1                 |       |
| EO&C         |             | Small drop out.         |       |
| LOAC         | POF         | Excessive muting.       | [ [   |
|              | 101         | Excessive munig.        |       |
|              |             |                         |       |
| Clarinet     |             | TOA POF                 |       |
|              | Attenuator  | 11.50 10.75             | dB    |
|              | Co/No       | 11.11 10.36             | dB    |
|              |             |                         |       |
|              | TO 4        |                         |       |
| EO&C         | TOA         | Small drop out.         |       |
| EO&C         | POF         | Francisco and           |       |
|              | ror         | Excessive muting.       |       |
|              |             |                         |       |
|              |             |                         | l     |
|              | Recording l | Reference: DAR30213.DAT |       |
| Notes:       | Testers:    | DML,ST,DS,EB            |       |
|              | Date:       | 28-Jul-94               |       |
|              |             |                         |       |