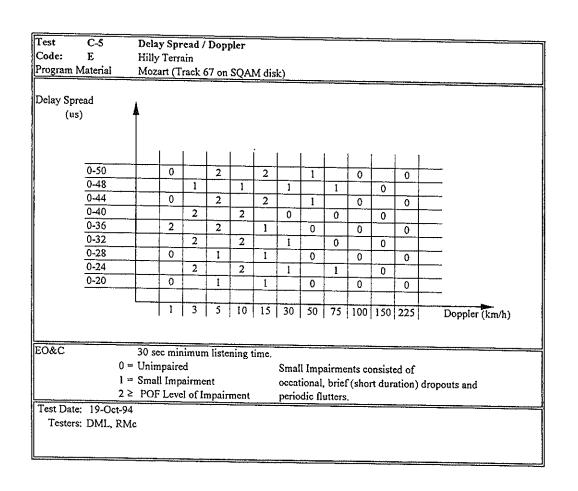

# **Contents**

| Description                                 | Appendix |
|---------------------------------------------|----------|
|                                             |          |
| Digital Test Results AT&T IBAC              | AC       |
| Digital Test Results AT&T/Amati IBOC LSB    | AD       |
| Digital Test Results AT&T/Amati IBOC DSB    | AE       |
| Digital Test Results USA Digital Radio FM 2 | AG       |

# **APPENDIX AC**

Digital Test Results AT&T IBAC

Proponent: AT&T Code: С Digital Band Width: 2.00E+05 Hz Peak/Average: 6.03 dB

| Test         | B-1         |                         |       |
|--------------|-------------|-------------------------|-------|
| Proponent    |             | Gaussian Noise          |       |
| Code:        | C           | Gaussian Hoise          |       |
|              |             |                         |       |
|              |             |                         | Units |
| Glockenspiel |             | TOA POF                 |       |
|              | Attenuator  | 11.00                   | ď₿    |
|              | Co/No       | 11.36 10.61             | dB    |
|              |             |                         |       |
|              | TOA         | 0. 11.1                 |       |
| EO&C         |             | Small drop out.         |       |
| LOWC         | POF         | Excessive muting.       |       |
|              | 101         | Excessive muting.       | 1     |
|              |             |                         |       |
| Soprano      |             | TOA POF                 |       |
|              | Attenuator  | 11.50 10.75             | diB   |
|              | Co/No       | 11.11 10.36             | dB    |
|              |             |                         |       |
|              | TOA         | 0. 11.1                 |       |
| EO&C         |             | Small drop out.         |       |
| LOAC         | POF         | Excessive muting.       | [ [   |
|              | 101         | Excessive munig.        |       |
|              |             |                         |       |
| Clarinet     |             | TOA POF                 |       |
|              | Attenuator  | 11.50 10.75             | dB    |
|              | Co/No       | 11.11 10.36             | dB    |
|              |             |                         |       |
|              | TO 4        |                         |       |
| EO&C         | TOA         | Small drop out.         |       |
| EO&C         | POF         | Francisco and           |       |
|              | ror         | Excessive muting.       |       |
|              |             |                         |       |
|              |             |                         | l     |
|              | Recording l | Reference: DAR30213.DAT |       |
| Notes:       | Testers:    | DML,ST,DS,EB            |       |
|              | Date:       | 28-Jul-94               |       |
|              |             |                         |       |