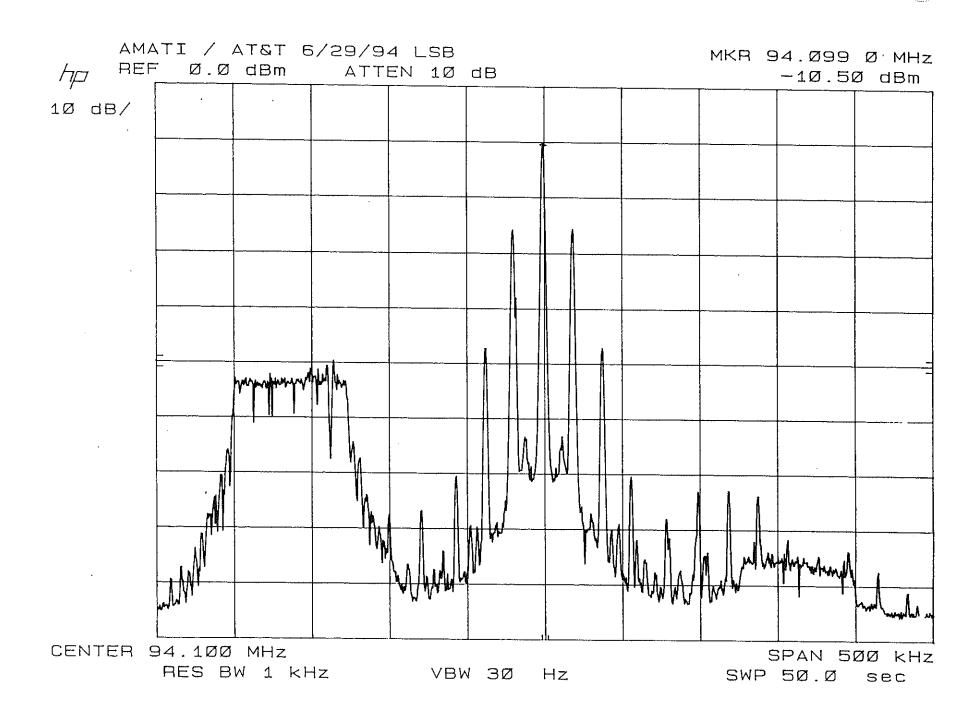

# **APPENDIX AC**

Digital Test Results AT&T IBAC

Proponent: AT&T Code: С Digital Band Width: 2.00E+05 Hz Peak/Average: 6.03 dB

| Test         | B-1         |                         |       |
|--------------|-------------|-------------------------|-------|
| Proponent    |             | Gaussian Noise          |       |
| Code:        | C           | Gaussian Hoise          |       |
|              |             |                         |       |
|              |             |                         | Units |
| Glockenspiel |             | TOA POF                 |       |
|              | Attenuator  | 11.00                   | ď₿    |
|              | Co/No       | 11.36 10.61             | dB    |
|              |             |                         |       |
|              | TOA         | 0. 11.1                 |       |
| EO&C         |             | Small drop out.         |       |
| LOWC         | POF         | Excessive muting.       |       |
|              | 101         | Excessive muting.       | 1     |
|              |             |                         |       |
| Soprano      |             | TOA POF                 |       |
|              | Attenuator  | 11.50 10.75             | diB   |
|              | Co/No       | 11.11 10.36             | dB    |
|              |             |                         |       |
|              | TOA         | 0. 11.1                 |       |
| EO&C         |             | Small drop out.         |       |
| LOAC         | POF         | Excessive muting.       | [ [   |
|              | 101         | Excessive munig.        |       |
|              |             |                         |       |
| Clarinet     |             | TOA POF                 |       |
|              | Attenuator  | 11.50 10.75             | dB    |
|              | Co/No       | 11.11 10.36             | dB    |
|              |             |                         |       |
|              | TO 4        |                         |       |
| EO&C         | TOA         | Small drop out.         |       |
| EO&C         | POF         | Francisco and           |       |
|              | ror         | Excessive muting.       |       |
|              |             |                         |       |
|              |             |                         | l     |
|              | Recording l | Reference: DAR30213.DAT |       |
| Notes:       | Testers:    | DML,ST,DS,EB            |       |
|              | Date:       | 28-Jul-94               |       |
|              |             |                         |       |