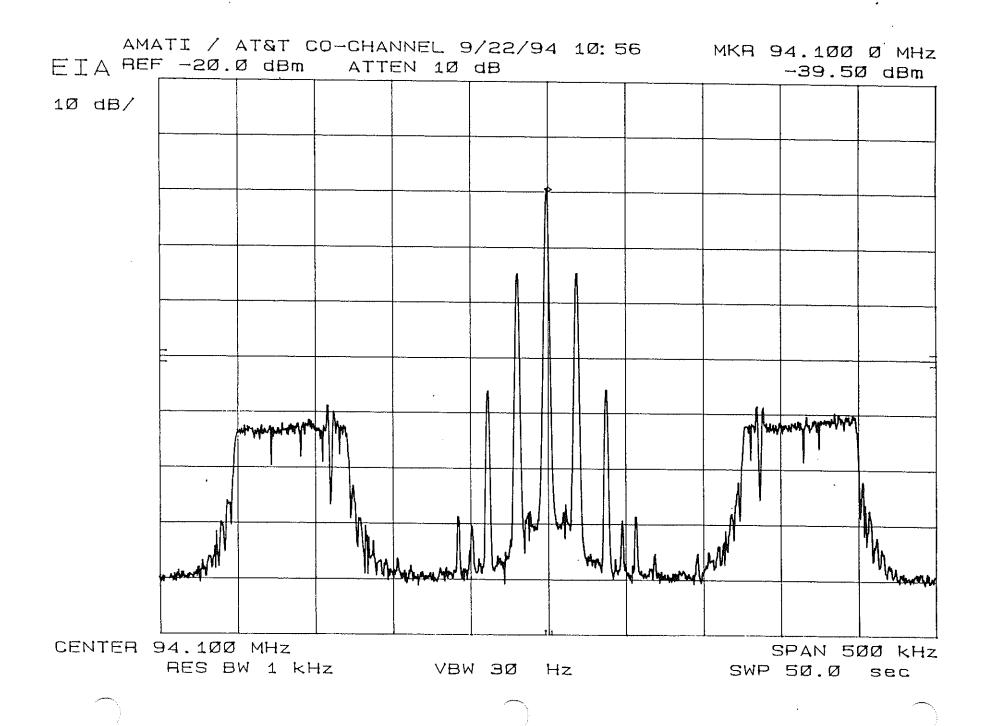

# **APPENDIX AC**

Digital Test Results AT&T IBAC

Proponent: AT&T Code: С Digital Band Width: 2.00E+05 Hz Peak/Average: 6.03 dB

| Test         | B-1         |                         |       |
|--------------|-------------|-------------------------|-------|
| Proponent    |             | Gaussian Noise          |       |
| Code:        | C           | Gaussian Hoise          |       |
|              |             |                         |       |
|              |             |                         | Units |
| Glockenspiel |             | TOA POF                 |       |
|              | Attenuator  | 11.00                   | ď₿    |
|              | Co/No       | 11.36 10.61             | dB    |
|              |             |                         |       |
|              | TOA         | 0. 11.1                 |       |
| EO&C         |             | Small drop out.         |       |
| LOWC         | POF         | Excessive muting.       |       |
|              | 101         | Excessive muting.       | 1     |
|              |             |                         |       |
| Soprano      |             | TOA POF                 |       |
|              | Attenuator  | 11.50 10.75             | diB   |
|              | Co/No       | 11.11 10.36             | dB    |
|              |             |                         |       |
|              | TOA         | 0. 11.1                 |       |
| EO&C         |             | Small drop out.         |       |
| LOAC         | POF         | Excessive muting.       | [ [   |
|              | 101         | Excessive munig.        |       |
|              |             |                         |       |
| Clarinet     |             | TOA POF                 |       |
|              | Attenuator  | 11.50 10.75             | dB    |
|              | Co/No       | 11.11 10.36             | dB    |
|              |             |                         |       |
|              | TO 4        |                         |       |
| EO&C         | TOA         | Small drop out.         |       |
| EO&C         | POF         | Francisco and           |       |
|              | ror         | Excessive muting.       |       |
|              |             |                         |       |
|              |             |                         | l     |
|              | Recording l | Reference: DAR30213.DAT |       |
| Notes:       | Testers:    | DML,ST,DS,EB            |       |
|              | Date:       | 28-Jul-94               |       |
|              |             |                         |       |