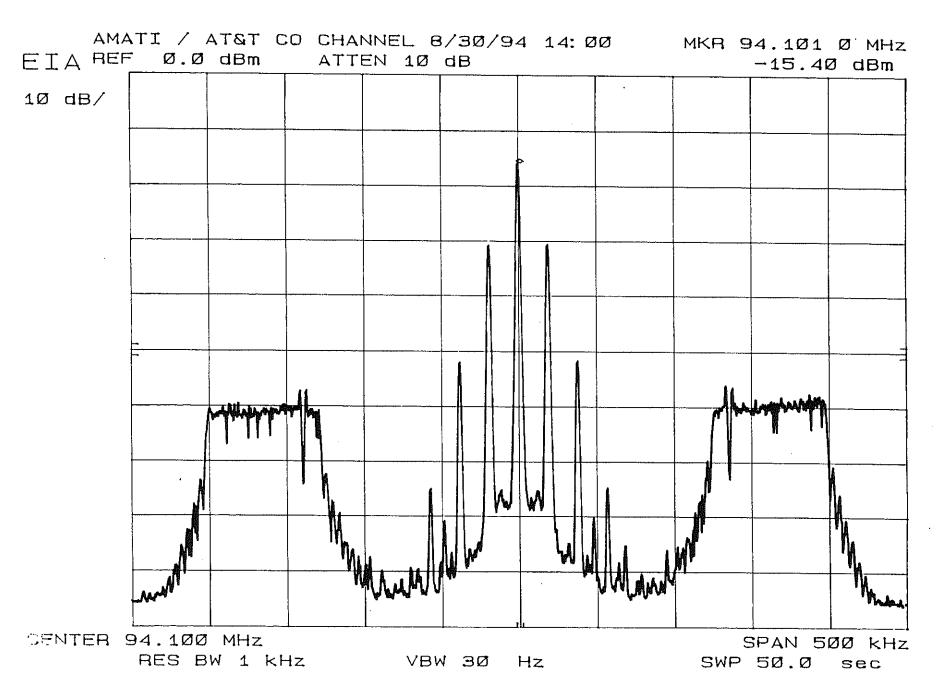

# **APPENDIX AC**

Digital Test Results AT&T IBAC

Proponent: AT&T Code: С Digital Band Width: 2.00E+05 Hz Peak/Average: 6.03 dB

| Test         | B-1         |                         |       |
|--------------|-------------|-------------------------|-------|
| Proponent    |             | Gaussian Noise          |       |
| Code:        | C           | Gaussian Hoise          |       |
|              |             |                         |       |
|              |             |                         | Units |
| Glockenspiel |             | TOA POF                 |       |
|              | Attenuator  | 11.00                   | ď₿    |
|              | Co/No       | 11.36 10.61             | dB    |
|              |             |                         |       |
|              | TOA         | 0. 11.1                 |       |
| EO&C         |             | Small drop out.         |       |
| LOWC         | POF         | Excessive muting.       |       |
|              | 101         | Excessive muting.       | 1     |
|              |             |                         |       |
| Soprano      |             | TOA POF                 |       |
|              | Attenuator  | 11.50 10.75             | diB   |
|              | Co/No       | 11.11 10.36             | dB    |
|              |             |                         |       |
|              | TOA         | 0. 11.1                 |       |
| EO&C         |             | Small drop out.         |       |
| LOAC         | POF         | Excessive muting.       | [ [   |
|              | 101         | Excessive munig.        |       |
|              |             |                         |       |
| Clarinet     |             | TOA POF                 |       |
|              | Attenuator  | 11.50 10.75             | dB    |
|              | Co/No       | 11.11 10.36             | dB    |
|              |             |                         |       |
|              | TO 4        |                         |       |
| EO&C         | TOA         | Small drop out.         |       |
| EO&C         | POF         | Francisco and           |       |
|              | ror         | Excessive muting.       |       |
|              |             |                         |       |
|              |             |                         | l     |
|              | Recording l | Reference: DAR30213.DAT |       |
| Notes:       | Testers:    | DML,ST,DS,EB            |       |
|              | Date:       | 28-Jul-94               |       |
|              |             |                         |       |