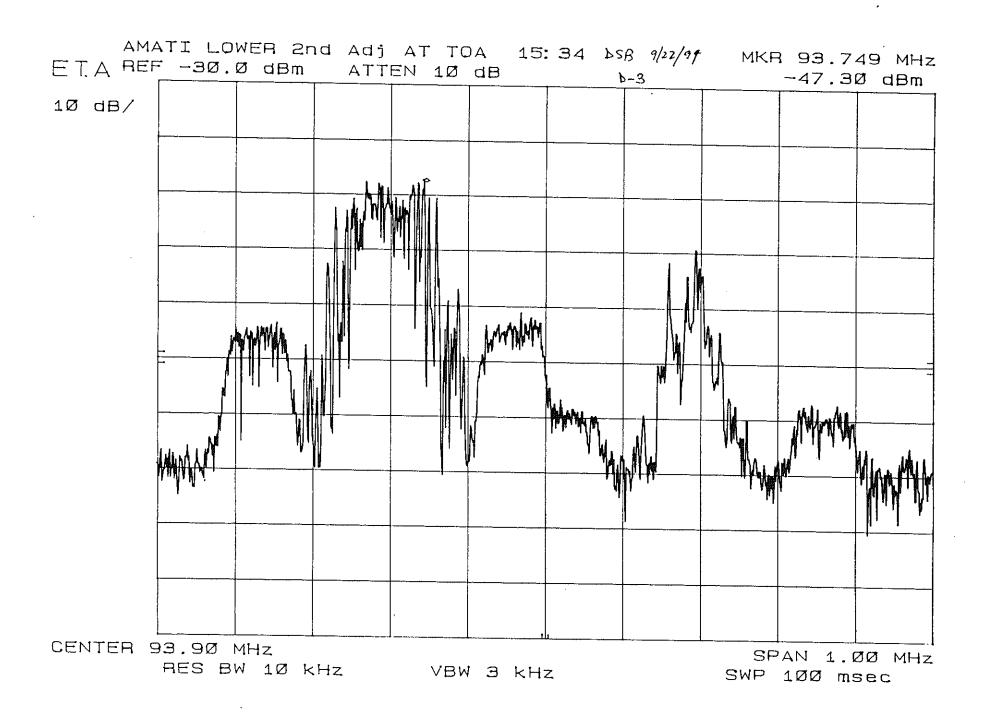

# **APPENDIX AC**

Digital Test Results AT&T IBAC

Proponent: AT&T Code: С Digital Band Width: 2.00E+05 Hz Peak/Average: 6.03 dB

| Test         | B-1         |                         |       |
|--------------|-------------|-------------------------|-------|
| Proponent    |             | Gaussian Noise          |       |
| Code:        | C           | Gaussian Hoise          |       |
|              |             |                         |       |
|              |             |                         | Units |
| Glockenspiel |             | TOA POF                 |       |
|              | Attenuator  | 11.00                   | ď₿    |
|              | Co/No       | 11.36 10.61             | dB    |
|              |             |                         |       |
|              | TOA         | 0. 11.1                 |       |
| EO&C         |             | Small drop out.         |       |
| LOWC         | POF         | Excessive muting.       |       |
|              | 101         | Excessive muting.       | 1     |
|              |             |                         |       |
| Soprano      |             | TOA POF                 |       |
|              | Attenuator  | 11.50 10.75             | diB   |
|              | Co/No       | 11.11 10.36             | dB    |
|              |             |                         |       |
|              | TOA         | 0. 11.1                 |       |
| EO&C         |             | Small drop out.         |       |
| LOAC         | POF         | Excessive muting.       | [ [   |
|              | 101         | Excessive munig.        |       |
|              |             |                         |       |
| Clarinet     |             | TOA POF                 |       |
|              | Attenuator  | 11.50 10.75             | dB    |
|              | Co/No       | 11.11 10.36             | dB    |
|              |             |                         |       |
|              | TO 4        |                         |       |
| EO&C         | TOA         | Small drop out.         |       |
| EO&C         | POF         | Francisco and           |       |
|              | ror         | Excessive muting.       |       |
|              |             |                         |       |
|              |             |                         | l     |
|              | Recording l | Reference: DAR30213.DAT |       |
| Notes:       | Testers:    | DML,ST,DS,EB            |       |
|              | Date:       | 28-Jul-94               |       |
|              |             |                         |       |