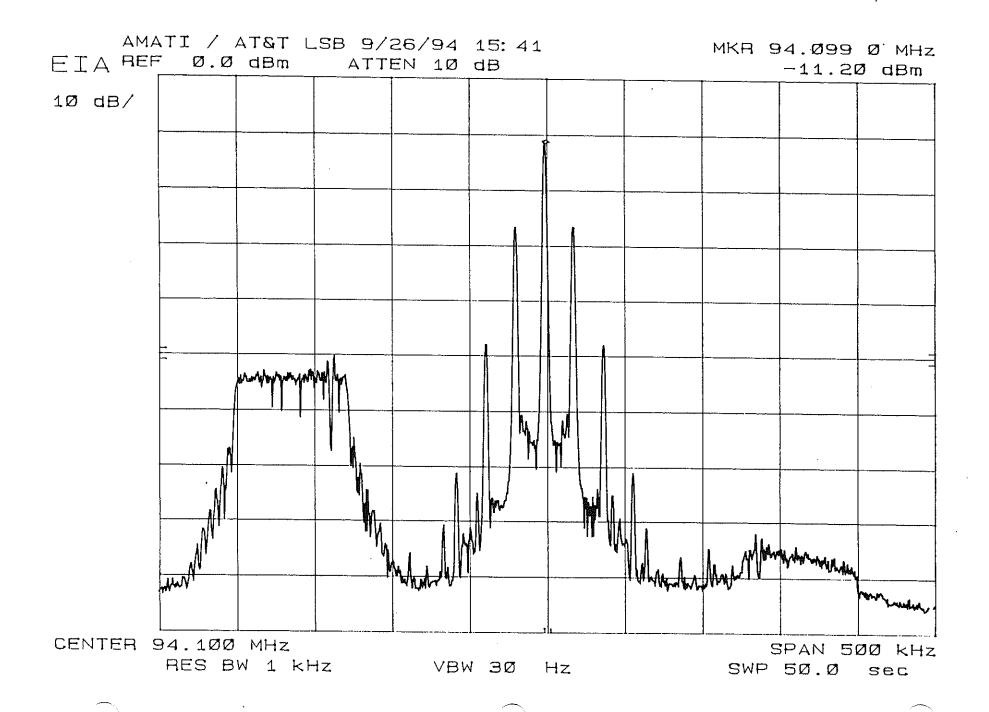

|  |
| Additional Comme     |               |                                                         |        |  |
|                      |               | POF or beyond with out added                            | noise. |  |
|                      | It was not fo | asible to take this data.                               |        |  |
| Test Date: 27-Sep-94 |               |                                                         |        |  |
| Testers: DML, TK, S  | Т             |                                                         |        |  |
| . ,                  |               |                                                         |        |  |
|                      |               |                                                         |        |  |

















# **APPENDIX AE**

Digital Test Results AT&T/Amati IBOC DSB

Proponent: AT&T Amati DSB Rev A. Code: E Digital Band Width: 1.47E+05 Hz Composite Band Width: 4.00E+05 Hz Peak/Average Composite: 2.06 dB Peak/Average Digital: 11.76 dB

| Test         | B-1                   |                                                |          |       |
|--------------|-----------------------|------------------------------------------------|----------|-------|
| Proponent    |                       | Gaussian Noi                                   | se       |       |
| Code:        | E                     |                                                |          |       |
|              |                       |                                                |          |       |
|              |