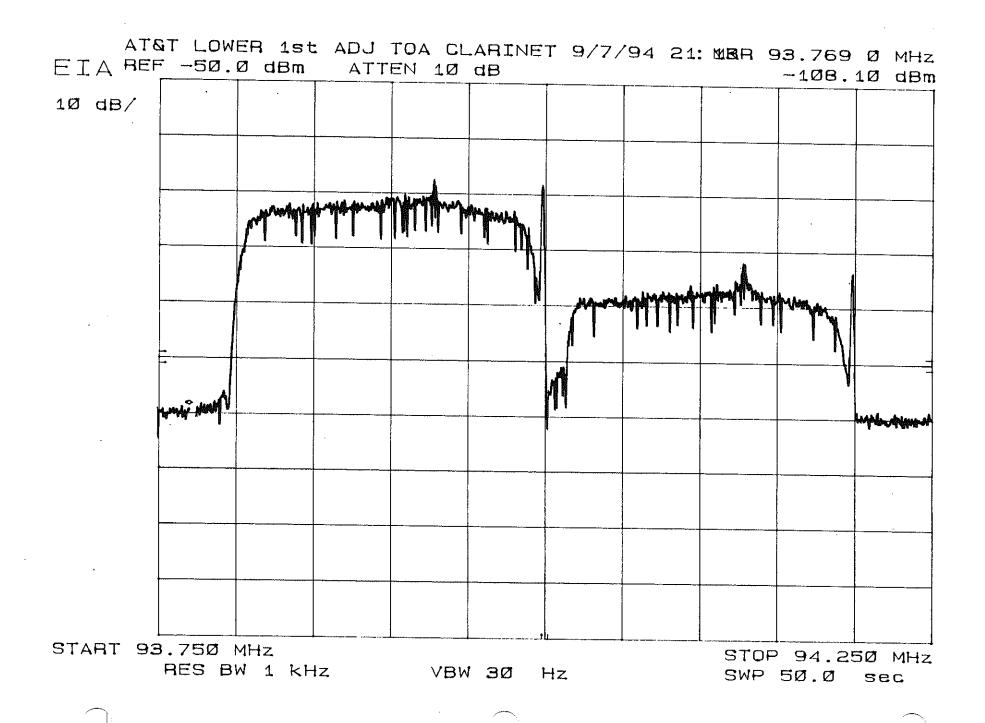

# **APPENDIX AC**

Digital Test Results AT&T IBAC

Proponent: AT&T Code: С Digital Band Width: 2.00E+05 Hz Peak/Average: 6.03 dB

| Test         | B-1         |                         |       |
|--------------|-------------|-------------------------|-------|
| Proponent    |             | Gaussian Noise          |       |
| Code:        | C           | Gaussian Hoise          |       |
|              |             |                         |       |
|              |             |                         | Units |
| Glockenspiel |             | TOA POF                 |       |
|              | Attenuator  | 11.00                   | ď₿    |
|              | Co/No       | 11.36 10.61             | dB    |
|              |             |                         |       |
|              | TOA         | 0. 11.1                 |       |
| EO&C         |             | Small drop out.         |       |
| LOWC         | POF         | Excessive muting.       |       |
|              | 101         | Excessive muting.       | 1     |
|              |             |                         |       |
| Soprano      |             | TOA POF                 |       |
|              | Attenuator  | 11.50 10.75             | diB   |
|              | Co/No       | 11.11 10.36             | dB    |
|              |             |                         |       |
|              | TOA         | 0. 11.1                 |       |
| EO&C         |             | Small drop out.         |       |
| LOAC         | POF         | Excessive muting.       | [ [   |
|              | 101         | Excessive munig.        |       |
|              |             |                         |       |
| Clarinet     |             | TOA POF                 |       |
|              | Attenuator  | 11.50 10.75             | dB    |
|              | Co/No       | 11.11 10.36             | dB    |
|              |             |                         |       |
|              | TO 4        |                         |       |
| EO&C         | TOA         | Small drop out.         |       |
| EO&C         | POF         | Francisco and           |       |
|              | ror         | Excessive muting.       |       |
|              |             |                         |       |
|              |             |                         | l     |
|              | Recording l | Reference: DAR30213.DAT |       |
| Notes:       | Testers:    | DML,ST,DS,EB            |       |
|              | Date:       | 28-Jul-94               |       |
|              |             |                         |       |