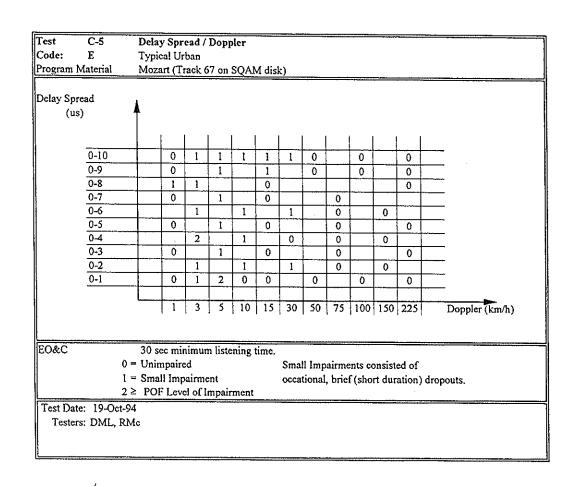

# **Contents**

| Description                                 | Appendix |
|---------------------------------------------|----------|
|                                             |          |
| Digital Test Results AT&T IBAC              | AC       |
| Digital Test Results AT&T/Amati IBOC LSB    | AD       |
| Digital Test Results AT&T/Amati IBOC DSB    | AE       |
| Digital Test Results USA Digital Radio FM 2 | AG       |

# **APPENDIX AC**

Digital Test Results AT&T IBAC

Proponent: AT&T Code: С Digital Band Width: 2.00E+05 Hz Peak/Average: 6.03 dB

| Test         | B-1         |                         |       |
|--------------|-------------|-------------------------|-------|
| Proponent    |             | Gaussian Noise          |       |
| Code:        | C           | Gaussian Hoise          |       |
|              |             |                         |       |
|              |             |                         | Units |
| Glockenspiel |             | TOA POF                 |       |
|              | Attenuator  | 11.00                   | ď₿    |
|              | Co/No       | 11.36 10.61             | dB    |
|              |             |                         |       |
|              | TOA         | 0. 11.1                 |       |
| EO&C         |             | Small drop out.         |       |
| LOWC         | POF         | Excessive muting.       |       |
|              | 101         | Excessive muting.       | 1     |
|              |             |                         |       |
| Soprano      |             | TOA POF                 |       |
|              | Attenuator  | 11.50 10.75             | diB   |
|              | Co/No       | 11.11 10.36             | dB    |
|              |             |                         |       |
|              | TOA         | 0. 11.1                 |       |
| EO&C         |             | Small drop out.         |       |
| LOAC         | POF         | Excessive muting.       | [ [   |
|              | 101         | Excessive munig.        |       |
|              |             |                         |       |
| Clarinet     |             | TOA POF                 |       |
|              | Attenuator  | 11.50 10.75             | dB    |
|              | Co/No       | 11.11 10.36             | dB    |
|              |             |                         |       |
|              | TO 4        |                         |       |
| EO&C         | TOA         | Small drop out.         |       |
| EO&C         | POF         | Francisco and           |       |
|              | ror         | Excessive muting.       |       |
|              |             |                         |       |
|              |             |                         | l     |
|              | Recording l | Reference: DAR30213.DAT |       |
| Notes:       | Testers:    | DML,ST,DS,EB            |       |
|              | Date:       | 28-Jul-94               |       |
|              |             |                         |       |