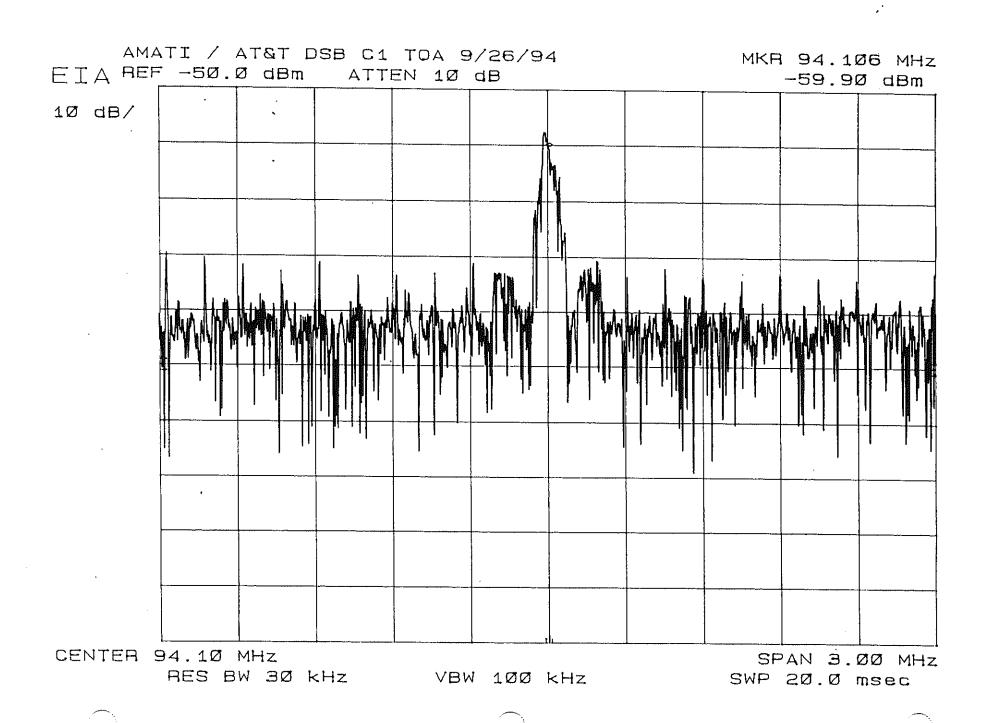

# **APPENDIX AC**

Digital Test Results AT&T IBAC

Proponent: AT&T Code: С Digital Band Width: 2.00E+05 Hz Peak/Average: 6.03 dB

| Test         | B-1         |                         |       |
|--------------|-------------|-------------------------|-------|
| Proponent    |             | Gaussian Noise          |       |
| Code:        | C           | Gaussian Hoise          |       |
|              |             |                         |       |
|              |             |                         | Units |
| Glockenspiel |             | TOA POF                 |       |
|              | Attenuator  | 11.00                   | ď₿    |
|              | Co/No       | 11.36 10.61             | dB    |
|              |             |                         |       |
|              | TOA         | 0. 11.1                 |       |
| EO&C         |             | Small drop out.         |       |
| LOWC         | POF         | Excessive muting.       |       |
|              | 101         | Excessive muting.       | 1     |
|              |             |                         |       |
| Soprano      |             | TOA POF                 |       |
|              | Attenuator  | 11.50 10.75             | diB   |
|              | Co/No       | 11.11 10.36             | dB    |
|              |             |                         |       |
|              | TOA         | 0. 11.1                 |       |
| EO&C         |             | Small drop out.         |       |
| LOAC         | POF         | Excessive muting.       | [ [   |
|              | 101         | Excessive munig.        |       |
|              |             |                         |       |
| Clarinet     |             | TOA POF                 |       |
|              | Attenuator  | 11.50 10.75             | dB    |
|              | Co/No       | 11.11 10.36             | dB    |
|              |             |                         |       |
|              | TO 4        |                         |       |
| EO&C         | TOA         | Small drop out.         |       |
| EO&C         | POF         | Francisco and           |       |
|              | ror         | Excessive muting.       |       |
|              |             |                         |       |
|              |             |                         | l     |
|              | Recording l | Reference: DAR30213.DAT |       |
| Notes:       | Testers:    | DML,ST,DS,EB            |       |
|              | Date:       | 28-Jul-94               |       |
|              |             |                         |       |