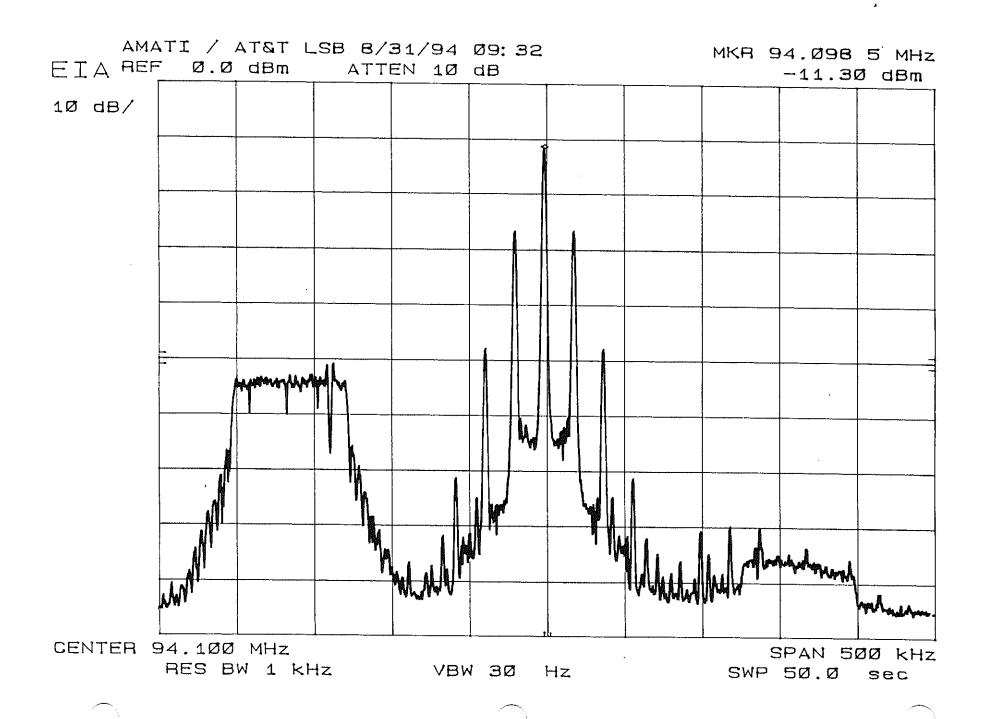

# **APPENDIX AC**

Digital Test Results AT&T IBAC

Proponent: AT&T Code: С Digital Band Width: 2.00E+05 Hz Peak/Average: 6.03 dB

| Test         | B-1         |                         |       |
|--------------|-------------|-------------------------|-------|
| Proponent    |             | Gaussian Noise          |       |
| Code:        | C           | Gaussian Hoise          |       |
|              |             |                         |       |
|              |             |                         | Units |
| Glockenspiel |             | TOA POF                 |       |
|              | Attenuator  | 11.00                   | ď₿    |
|              | Co/No       | 11.36 10.61             | dB    |
|              |             |                         |       |
|              | TOA         | 0. 11.1                 |       |
| EO&C         |             | Small drop out.         |       |
| LOWC         | POF         | Excessive muting.       |       |
|              | 101         | Excessive muting.       | 1     |
|              |             |                         |       |
| Soprano      |             | TOA POF                 |       |
|              | Attenuator  | 11.50 10.75             | diB   |
|              | Co/No       | 11.11 10.36             | dB    |
|              |             |                         |       |
|              | TOA         | 0. 11.1                 |       |
| EO&C         |             | Small drop out.         |       |
| LOAC         | POF         | Excessive muting.       | [ [   |
|              | 101         | Excessive munig.        |       |
|              |             |                         |       |
| Clarinet     |             | TOA POF                 |       |
|              | Attenuator  | 11.50 10.75             | dB    |
|              | Co/No       | 11.11 10.36             | dB    |
|              |             |                         |       |
|              | TO 4        |                         |       |
| EO&C         | TOA         | Small drop out.         |       |
| EO&C         | POF         | Francisco and           |       |
|              | ror         | Excessive muting.       |       |
|              |             |                         |       |
|              |             |                         | l     |
|              | Recording l | Reference: DAR30213.DAT |       |
| Notes:       | Testers:    | DML,ST,DS,EB            |       |
|              | Date:       | 28-Jul-94               |       |
|              |             |                         |       |