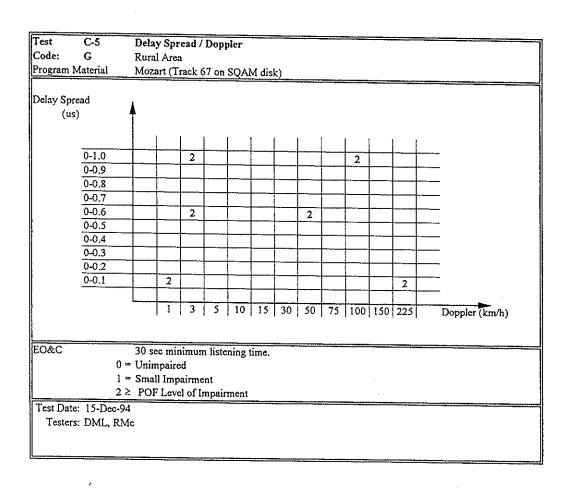

|
|                      |                                 |
|                      |                                 |
|                      |                                 |
|                      |                                 |
|                      |                                 |
|                      |                                 |
|                      |                                 |
| Test Date: 15-Dec-94 | 1                               |
| Testers: DML, RMe    |                                 |
| , ******             |                                 |
|                      |                                 |
|                      |                                 |

File Name: DAR30807.XLS C-4

Page 18 of 28









File Name: DAR30807.XLS C-5 HT



| Test<br>USADR FM2           | C-6           | Additional ! | Multipath | Doppler Si | imulation | ns                                    |                                       |
|-----------------------------|---------------|--------------|-----------|------------|-----------|---------------------------------------|---------------------------------------|
| Program Material:           | Glockensp     | iel          | <u> </u>  |            |           |                                       |                                       |
| Scenario                    |               |              |           |            |           |                                       |                                       |
|                             | Level         | Attn         | Co/No     | Uni