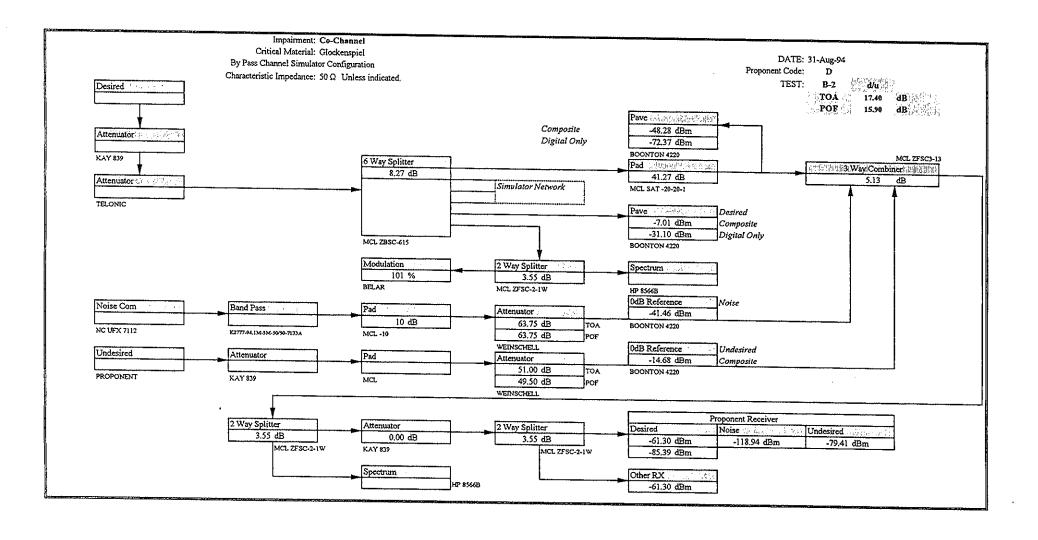

|
| EO&0         | TOA               | Small drop out.                             |       | 1     |
| EU&l         | POF               | Many mutes or drop outs,                    |       |       |
|              | 101               | lylany mutes of drop outs.                  |       |       |
|              |                   |                                             |       |       |
|              |                   | D 4 D 2 A 2 A 2 A 2 A 2 A 2 A 2 A 2 A 2 A 2 |       |       |
|              | Recording         |                                             |       |       |
| Notes:       | Testers:<br>Date: | DML,DS                                      |       |       |
|              | Date:             | 31-Aug-94                                   |       |       |



# EIA Digital Audio Radio DAT Recording Log

| DAT File<br>Number                      | Time<br>Start                           | Code<br>Stop |              |              | rogra<br>ID#                            |              |              | Description                             | Attn                                    |
|-----------------------------------------|-----------------------------------------|--------------|--------------|--------------|-----------------------------------------|--------------|--------------|-----------------------------------------|-----------------------------------------|
| DAR30237.DAT                            |                                         |              | 1            | 2            |                                         |