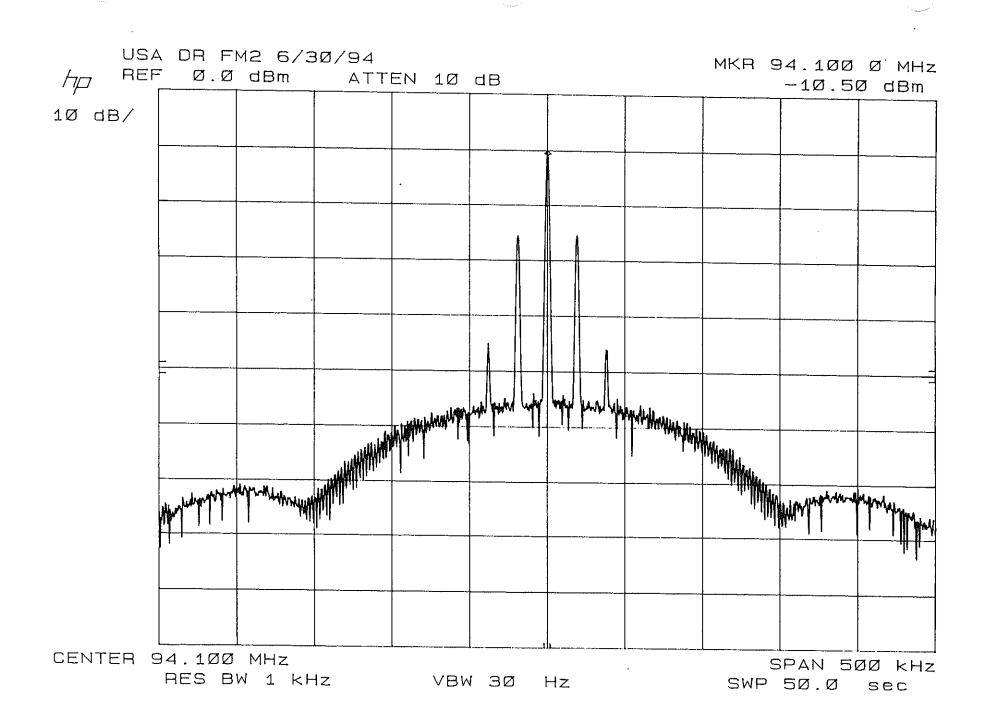

| 44.31      |          | 40.81    | dB    |  |  |
|           | Log(BER)                   |                        | -3.205     |          | -1,398   |       |  |  |
|           | BER                        |                        | 6.23E-04   |          | 4.00E-02 |       |  |  |
|           |                            |                        |            |          |          |       |  |  |
| Testers:  | DML, RMc                   |                        | TO 4 4 DOD |          |          |       |  |  |
| Date:     | 15-Dec-95                  |                        |            |          |          |       |  |  |
| Date:     | 13-Dec-32                  |                        |            |          |          |       |  |  |

File Name: DAR30807.XLS BER























#### NRSC-R58

#### **NRSC Document Improvement Proposal**

If in the review or use of this document a potential change appears needed for safety, health or technical reasons, please fill in the appropriate information below and email, mail or fax to:

National Radio Systems Committee c/o Consumer Electronics Association Technology & Standards Department 1919 S. Eads St. Arlington, VA 22202

FAX: 703-907-4190

Email: standards@ce.org

| DOCUMENT NO.               | DOCUMENT TITLE:             |                  |
|----------------------------|-----------------------------|------------------|
|                            |                             |                  |
|                            |                             |                  |
| SUBMITTER'S NAME: