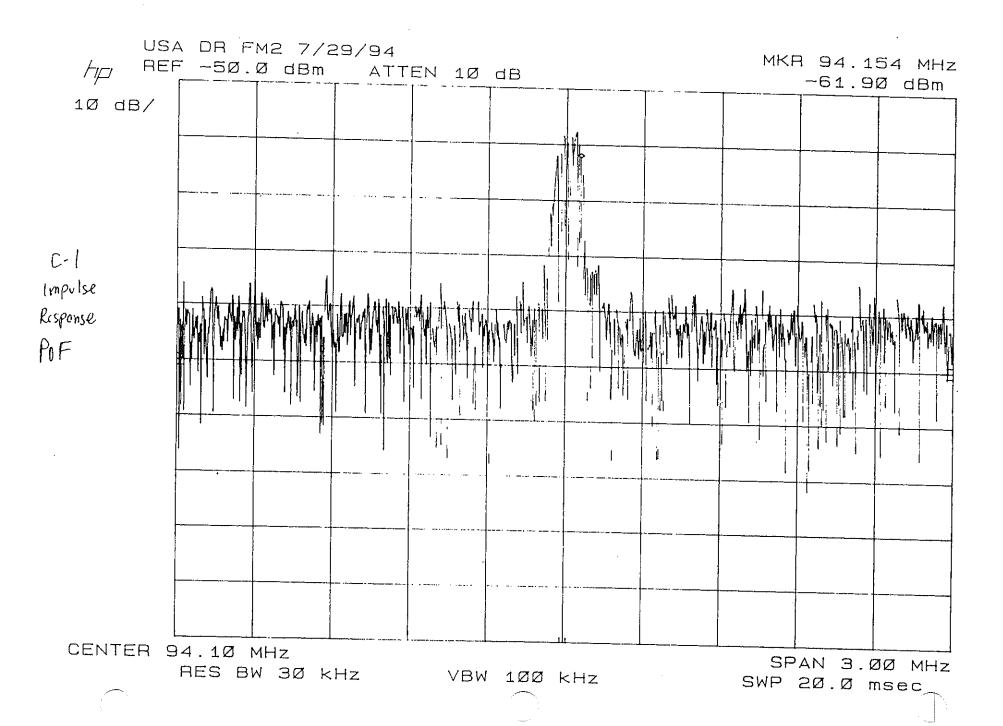

# **APPENDIX AC**

Digital Test Results AT&T IBAC

Proponent: AT&T Code: С Digital Band Width: 2.00E+05 Hz Peak/Average: 6.03 dB

| Test         | B-1         |                         |       |
|--------------|-------------|-------------------------|-------|
| Proponent    |             | Gaussian Noise          |       |
| Code:        | C           | Gaussian Hoise          |       |
|              |             |                         |       |
|              |             |                         | Units |
| Glockenspiel |             | TOA POF                 |       |
|              | Attenuator  | 11.00                   | ď₿    |
|              | Co/No       | 11.36 10.61             | dB    |
|              |             |                         |       |
|              | TOA         | 0. 11.1                 |       |
| EO&C         |             | Small drop out.         |       |
| LOWC         | POF         | Excessive muting.       |       |
|              | 101         | Excessive muting.       | 1     |
|              |             |                         |       |
| Soprano      |             | TOA POF                 |       |
|              | Attenuator  | 11.50 10.75             | diB   |
|              | Co/No       | 11.11 10.36             | dB    |
|              |             |                         |       |
|              | TOA         | 0. 11.1                 |       |
| EO&C         |             | Small drop out.         |       |
| LOAC         | POF         | Excessive muting.       | [ [   |
|              | 101         | Excessive munig.        |       |
|              |             |                         |       |
| Clarinet     |             | TOA POF                 |       |
|              | Attenuator  | 11.50 10.75             | dB    |
|              | Co/No       | 11.11 10.36             | dB    |
|              |             |                         |       |
|              | TO 4        |                         |       |
| EO&C         | TOA         | Small drop out.         |       |
| EO&C         | POF         | Francisco and           |       |
|              | ror         | Excessive muting.       |       |
|              |             |                         |       |
|              |             |                         | l     |
|              | Recording l | Reference: DAR30213.DAT |       |
| Notes:       | Testers:    | DML,ST,DS,EB            |       |
|              | Date:       | 28-Jul-94               |       |
|              |             |                         |       |