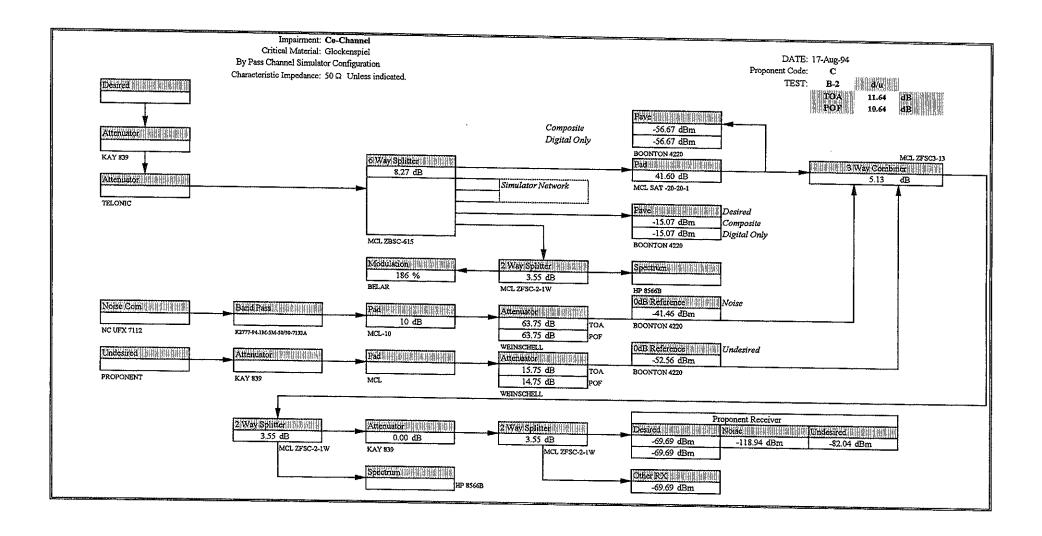

# **APPENDIX AC**

Digital Test Results AT&T IBAC

Proponent: AT&T Code: С Digital Band Width: 2.00E+05 Hz Peak/Average: 6.03 dB

| Test         | B-1         |                         |       |
|--------------|-------------|-------------------------|-------|
| Proponent    |             | Gaussian Noise          |       |
| Code:        | C           | Gaussian Hoise          |       |
|              |             |                         |       |
|              |             |                         | Units |
| Glockenspiel |             | TOA POF                 |       |
|              | Attenuator  | 11.00                   | ď₿    |
|              | Co/No       | 11.36 10.61             | dB    |
|              |             |                         |       |
|              | TOA         | 0. 11.1                 |       |
| EO&C         |             | Small drop out.         |       |
| LOWC         | POF         | Excessive muting.       |       |
|              | 101         | Excessive muting.       | 1     |
|              |             |                         |       |
| Soprano      |             | TOA POF                 |       |
|              | Attenuator  | 11.50 10.75             | diB   |
|              | Co/No       | 11.11 10.36             | dB    |
|              |             |                         |       |
|              | TOA         | 0. 11.1                 |       |
| EO&C         |             | Small drop out.         |       |
| LOAC         | POF         | Excessive muting.       | [ [   |
|              | 101         | Excessive munig.        |       |
|              |             |                         |       |
| Clarinet     |             | TOA POF                 |       |
|              | Attenuator  | 11.50 10.75             | dB    |
|              | Co/No       | 11.11 10.36             | dB    |
|              |             |                         |       |
|              | TO 4        |                         |       |
| EO&C         | TOA         | Small drop out.         |       |
| EO&C         | POF         | Francisco and           |       |
|              | ror         | Excessive muting.       |       |
|              |             |                         |       |
|              |             |                         | l     |
|              | Recording l | Reference: DAR30213.DAT |       |
| Notes:       | Testers:    | DML,ST,DS,EB            |       |
|              | Date:       | 28-Jul-94               |       |
|              |             |                         |       |