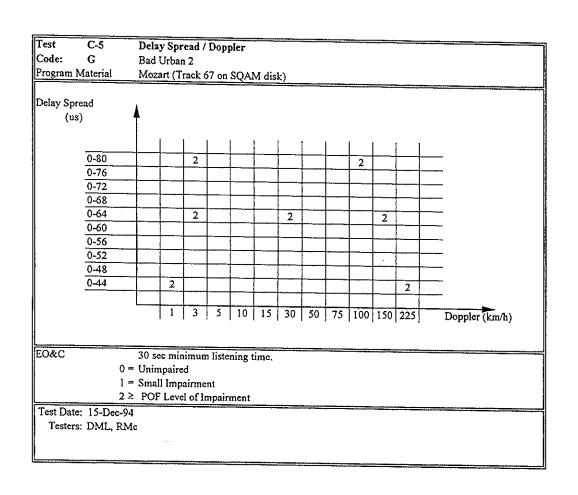

|                                 |
|                      |                                 |
|                      |                                 |
|                      |                                 |
|                      |                                 |
|                      |                                 |
|                      |                                 |
|                      |                                 |
| Test Date: 15-Dec-94 | 1                               |
| Testers: DML, RMe    |                                 |
| , ******             |                                 |
|                      |                                 |
|                      |                                 |

File Name: DAR30807.XLS C-4

Page 18 of 28









File Name: DAR30807.XLS C-5 HT



| Test<br>USADR FM2           | C-6           | Additional ! | Multipath | Doppler Si | imulation | ns                                    |                                       |
|-----------------------------|---------------|--------------|-----------|------------|-----------|---------------------------------------|---------------------------------------|
| Program Material:           | Glockensp     | iel          | <u> </u>  |            |           |                                       |                                       |
| Scenario                    |               |              |           |            |           |                                       |                                       |
|                             | Level