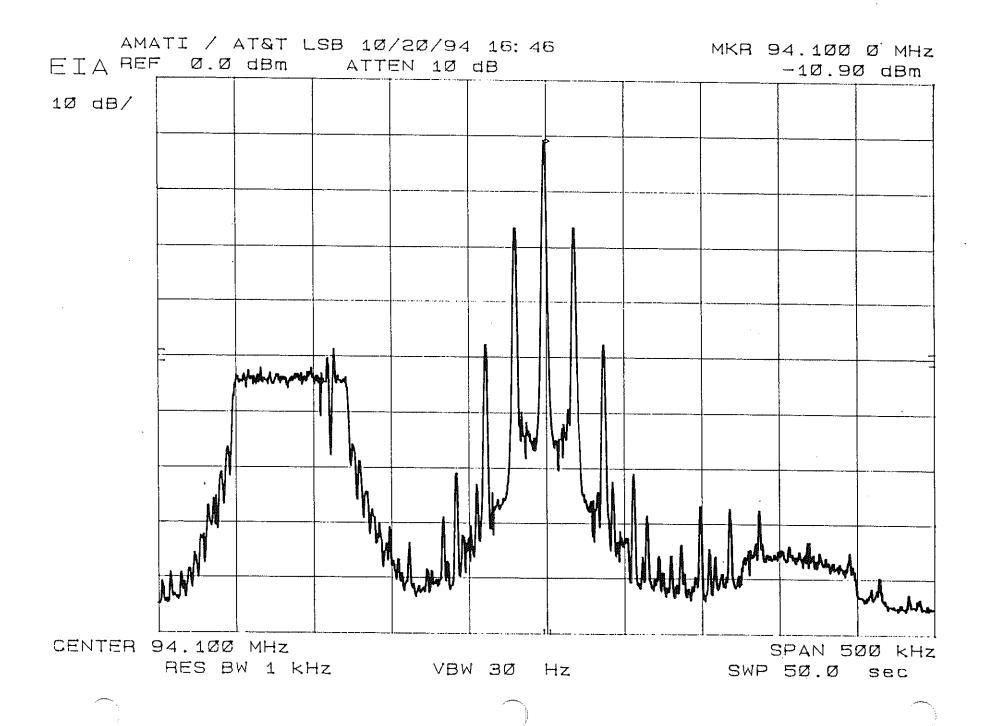

# **APPENDIX AC**

Digital Test Results AT&T IBAC

Proponent: AT&T Code: С Digital Band Width: 2.00E+05 Hz Peak/Average: 6.03 dB

| Test         | B-1         |                         |       |
|--------------|-------------|-------------------------|-------|
| Proponent    |             | Gaussian Noise          |       |
| Code:        | C           | Gaussian Hoise          |       |
|              |             |                         |       |
|              |             |                         | Units |
| Glockenspiel |             | TOA POF                 |       |
|              | Attenuator  | 11.00                   | ď₿    |
|              | Co/No       | 11.36 10.61             | dB    |
|              |             |                         |       |
|              | TOA         | 0. 11.1                 |       |
| EO&C         |             | Small drop out.         |       |
| LOWC         | POF         | Excessive muting.       |       |
|              | 101         | Excessive muting.       | 1     |
|              |             |                         |       |
| Soprano      |             | TOA POF                 |       |
|              | Attenuator  | 11.50 10.75             | diB   |
|              | Co/No       | 11.11 10.36             | dB    |
|              |             |                         |       |
|              | TOA         | 0. 11.1                 |       |
| EO&C         |             | Small drop out.         |       |
| LOAC         | POF         | Excessive muting.       | [ [   |
|              | 101         | Excessive munig.        |       |
|              |             |                         |       |
| Clarinet     |             | TOA POF                 |       |
|              | Attenuator  | 11.50 10.75             | dB    |
|              | Co/No       | 11.11 10.36             | dB    |
|              |             |                         |       |
|              | TO 4        |                         |       |
| EO&C         | TOA         | Small drop out.         |       |
| EO&C         | POF         | Francisco and           |       |
|              | ror         | Excessive muting.       |       |
|              |             |                         |       |
|              |             |                         | l     |
|              | Recording l | Reference: DAR30213.DAT |       |
| Notes:       | Testers:    | DML,ST,DS,EB            |       |
|              | Date:       | 28-Jul-94               |       |
|              |             |                         |       |