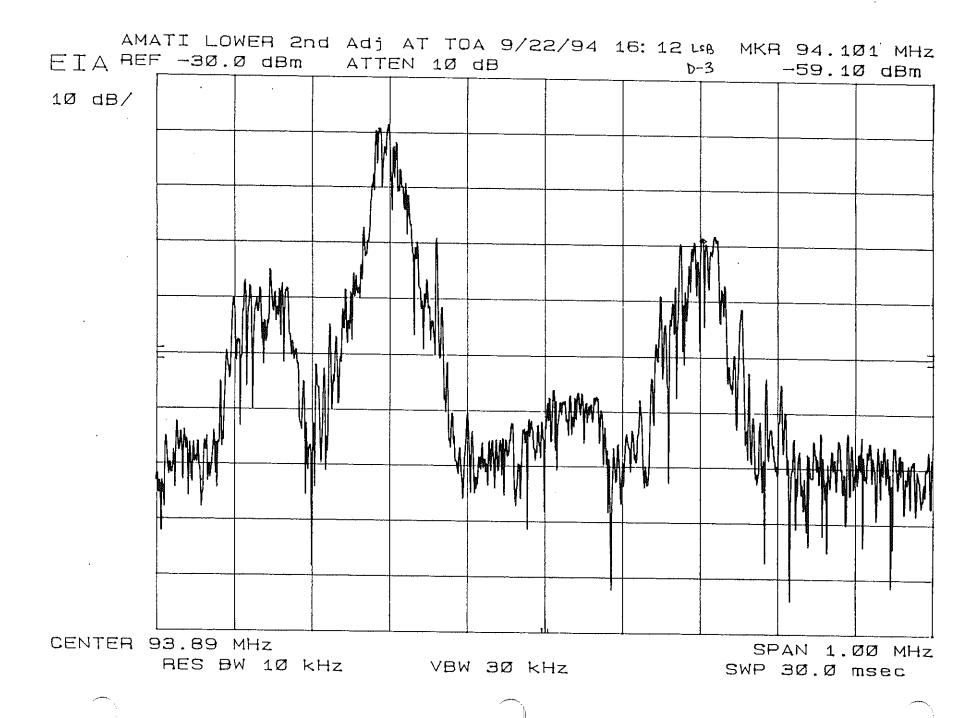

# **APPENDIX AC**

Digital Test Results AT&T IBAC

Proponent: AT&T Code: С Digital Band Width: 2.00E+05 Hz Peak/Average: 6.03 dB

| Test         | B-1         |                         |       |
|--------------|-------------|-------------------------|-------|
| Proponent    |             | Gaussian Noise          |       |
| Code:        | C           | Gaussian Hoise          |       |
|              |             |                         |       |
|              |             |                         | Units |
| Glockenspiel |             | TOA POF                 |       |
|              | Attenuator  | 11.00                   | ď₿    |
|              | Co/No       | 11.36 10.61             | dB    |
|              |             |                         |       |
|              | TOA         | 0. 11.1                 |       |
| EO&C         |             | Small drop out.         |       |
| LOWC         | POF         | Excessive muting.       |       |
|              | 101         | Excessive muting.       | 1     |
|              |             |                         |       |
| Soprano      |             | TOA POF                 |       |
|              | Attenuator  | 11.50 10.75             | diB   |
|              | Co/No       | 11.11 10.36             | dB    |
|              |             |                         |       |
|              | TOA         | 0. 11.1                 |       |
| EO&C         |             | Small drop out.         |       |
| LOAC         | POF         | Excessive muting.       | [ [   |
|              | 101         | Excessive munig.        |       |
|              |             |                         |       |
| Clarinet     |             | TOA POF                 |       |
|              | Attenuator  | 11.50 10.75             | dB    |
|              | Co/No       | 11.11 10.36             | dB    |
|              |             |                         |       |
|              | TO 4        |                         |       |
| EO&C         | TOA         | Small drop out.         |       |
| EO&C         | POF         | Francisco and           |       |
|              | ror         | Excessive muting.       |       |
|              |             |                         |       |
|              |             |                         | l     |
|              | Recording l | Reference: DAR30213.DAT |       |
| Notes:       | Testers:    | DML,ST,DS,EB            |       |
|              | Date:       | 28-Jul-94               |       |
|              |             |                         |       |