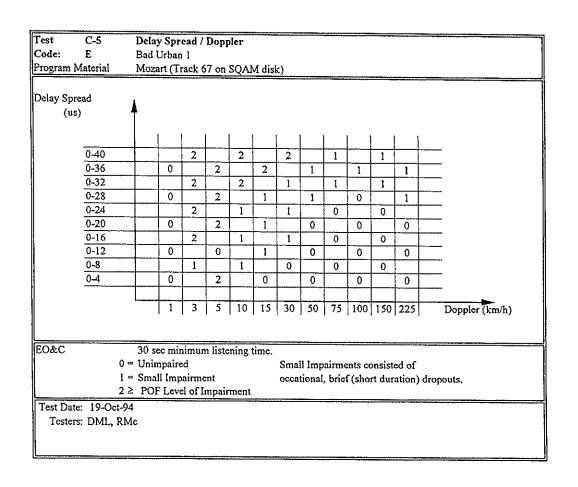

# **Contents**

| Description                                 | Appendix |
|---------------------------------------------|----------|
|                                             |          |
| Digital Test Results AT&T IBAC              | AC       |
| Digital Test Results AT&T/Amati IBOC LSB    | AD       |
| Digital Test Results AT&T/Amati IBOC DSB    | AE       |
| Digital Test Results USA Digital Radio FM 2 | AG       |

# **APPENDIX AC**

Digital Test Results AT&T IBAC

Proponent: AT&T Code: С Digital Band Width: 2.00E+05 Hz Peak/Average: 6.03 dB

| Test         | B-1         |                         |       |
|--------------|-------------|-------------------------|-------|
| Proponent    |             | Gaussian Noise          |       |
| Code:        | C           | Gaussian Hoise          |       |
|              |             |                         |       |
|              |             |                         | Units |
| Glockenspiel |             | TOA POF                 |       |
|              | Attenuator  | 11.00                   | ď₿    |
|              | Co/No       | 11.36 10.61             | dB    |
|              |             |                         |       |
|              | TOA         | 0. 11.1                 |       |
| EO&C         |             | Small drop out.         |       |
| LOWC         | POF         | Excessive muting.       |       |
|              | 101         | Excessive muting.       | 1     |
|              |             |                         |       |
| Soprano      |             | TOA POF                 |       |
|              | Attenuator  | 11.50 10.75             | diB   |
|              | Co/No       | 11.11 10.36             | dB    |
|              |             |                         |       |
|              | TOA         | 0. 11.1                 |       |
| EO&C         |             | Small drop out.         |       |
| LOAC         | POF         | Excessive muting.       | [ [   |
|              | 101         | Excessive munig.        |       |
|              |             |                         |       |
| Clarinet     |             | TOA POF                 |       |
|              | Attenuator  | 11.50 10.75             | dB    |
|              | Co/No       | 11.11 10.36             | dB    |
|              |             |                         |       |
|              | TO 4        |                         |       |
| EO&C         | TOA         | Small drop out.         |       |
| EO&C         | POF         | Francisco and           |       |
|              | ror         | Excessive muting.       |       |
|              |             |                         |       |
|              |             |                         | l     |
|              | Recording l | Reference: DAR30213.DAT |       |
| Notes:       | Testers:    | DML,ST,DS,EB            |       |
|              | Date:       | 28-Jul-94               |       |
|              |             |                         |       |