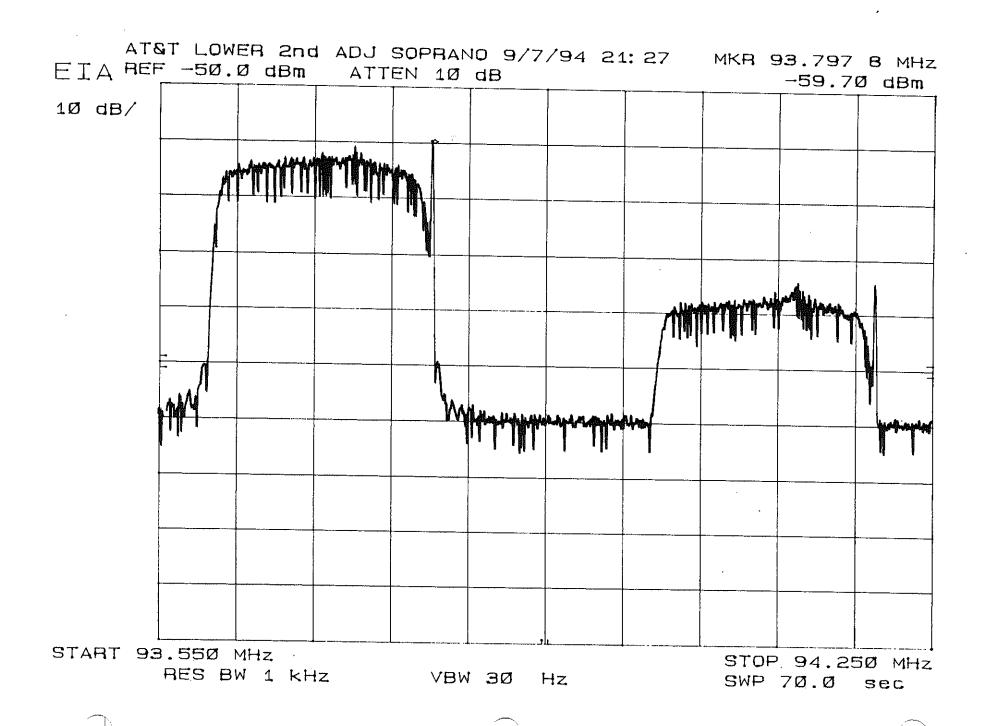

# **APPENDIX AC**

Digital Test Results AT&T IBAC

Proponent: AT&T Code: С Digital Band Width: 2.00E+05 Hz Peak/Average: 6.03 dB

| Test         | B-1         |                         |       |
|--------------|-------------|-------------------------|-------|
| Proponent    |             | Gaussian Noise          |       |
| Code:        | C           | Gaussian Hoise          |       |
|              |             |                         |       |
|              |             |                         | Units |
| Glockenspiel |             | TOA POF                 |       |
|              | Attenuator  | 11.00                   | ď₿    |
|              | Co/No       | 11.36 10.61             | dB    |
|              |             |                         |       |
|              | TOA         | 0. 11.1                 |       |
| EO&C         |             | Small drop out.         |       |
| LOWC         | POF         | Excessive muting.       |       |
|              | 101         | Excessive muting.       | 1     |
|              |             |                         |       |
| Soprano      |             | TOA POF                 |       |
|              | Attenuator  | 11.50 10.75             | diB   |
|              | Co/No       | 11.11 10.36             | dB    |
|              |             |                         |       |
|              | TOA         | 0. 11.1                 |       |
| EO&C         |             | Small drop out.         |       |
| LOAC         | POF         | Excessive muting.       | [ [   |
|              | 101         | Excessive munig.        |       |
|              |             |                         |       |
| Clarinet     |             | TOA POF                 |       |
|              | Attenuator  | 11.50 10.75             | dB    |
|              | Co/No       | 11.11 10.36             | dB    |
|              |             |                         |       |
|              | TO 4        |                         |       |
| EO&C         | TOA         | Small drop out.         |       |
| EO&C         | POF         | Francisco and           |       |
|              | ror         | Excessive muting.       |       |
|              |             |                         |       |
|              |             |                         | l     |
|              | Recording l | Reference: DAR30213.DAT |       |
| Notes:       | Testers:    | DML,ST,DS,EB            |       |
|              | Date:       | 28-Jul-94               |       |
|              |             |                         |       |