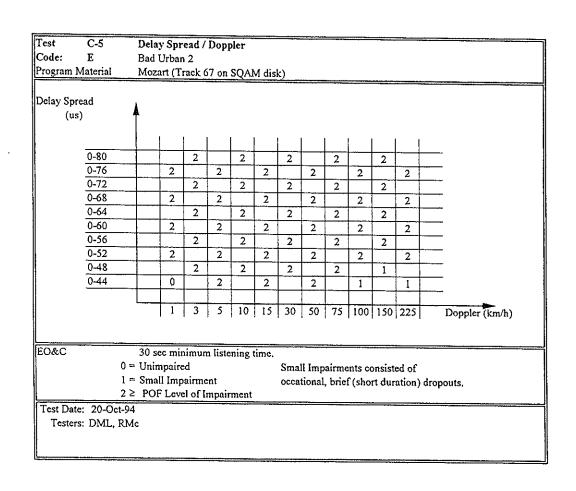

# **Contents**

| Description                                 | Appendix |
|---------------------------------------------|----------|
|                                             |          |
| Digital Test Results AT&T IBAC              | AC       |
| Digital Test Results AT&T/Amati IBOC LSB    | AD       |
| Digital Test Results AT&T/Amati IBOC DSB    | AE       |
| Digital Test Results USA Digital Radio FM 2 | AG       |

# **APPENDIX AC**

Digital Test Results AT&T IBAC

Proponent: AT&T Code: С Digital Band Width: 2.00E+05 Hz Peak/Average: 6.03 dB

| Test         | B-1         |                         |       |
|--------------|-------------|-------------------------|-------|
| Proponent    |             | Gaussian Noise          |       |
| Code:        | C           | Gaussian Hoise          |       |
|              |             |                         |       |
|              |             |                         | Units |
| Glockenspiel |             | TOA POF                 |       |
|              | Attenuator  | 11.00                   | ď₿    |
|              | Co/No       | 11.36 10.61             | dB    |
|              |             |                         |       |
|              | TOA         | 0. 11.1                 |       |
| EO&C         |             | Small drop out.         |       |
| LOWC         | POF         | Excessive muting.       |       |
|              | 101         | Excessive muting.       | 1     |
|              |             |                         |       |
| Soprano      |             | TOA POF                 |       |
|              | Attenuator  | 11.50 10.75             | diB   |
|              | Co/No       | 11.11 10.36             | dB    |
|              |             |                         |       |
|              | TOA         | 0. 11.1                 |       |
| EO&C         |             | Small drop out.         |       |
| LOAC         | POF         | Excessive muting.       | [ [   |
|              | 101         | Excessive munig.        |       |
|              |             |                         |       |
| Clarinet     |             | TOA POF                 |       |
|              | Attenuator  | 11.50 10.75             | dB    |
|              | Co/No       | 11.11 10.36             | dB    |
|              |             |                         |       |
|              | TO 4        |                         |       |
| EO&C         | TOA         | Small drop out.         |       |
| EO&C         | POF         | Francisco and           |       |
|              | ror         | Excessive muting.       |       |
|              |             |                         |       |
|              |             |                         | l     |
|              | Recording l | Reference: DAR30213.DAT |       |
| Notes:       | Testers:    | DML,ST,DS,EB            |       |
|              | Date:       | 28-Jul-94               |       |
|              |             |                         |       |