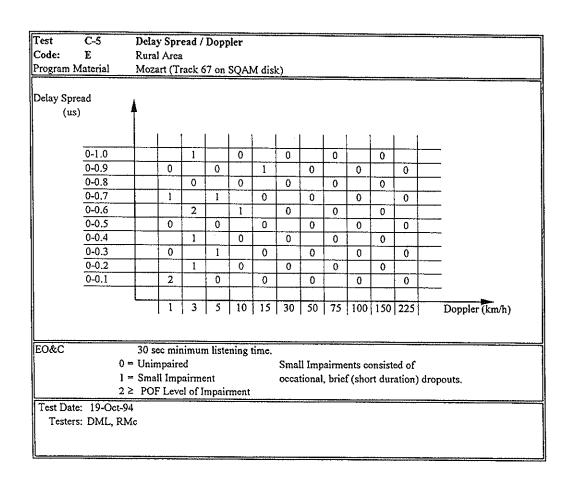

| TOA (dBm) POF (dBm)             |
|                      | -82 ≤ TOA < -81 -83 < POF ≤ -82 |
|                      |                                 |
|                      |                                 |
|                      |                                 |
|                      |                                 |
|                      |                                 |
|                      |                                 |
|                      |                                 |
| Test Date: 20-Oct-94 |                                 |
| Testers: DML,RMe     |                                 |
|                      |                                 |
|                      |                                 |







File Name: DAR30805.XLS C-5 TU





| Test<br>AT&T Amati DSB      | C-6           | Additional N | lultipath  | Doppler Si | imulations                                            |
|-----------------------------|---------------|--------------|------------|------------|-------------------------------------------------------|
| Program Material:           | Glockenspie   | :            |            |            |                                                       |
| Scenario                    |               |              |            |            |                                                       |
|                             | Level         | Attn         | Co/No      | Units      | EO&C                                                  |
| #1<br>Urban<br>Slow         | TOA           | 63.75        | 52.38