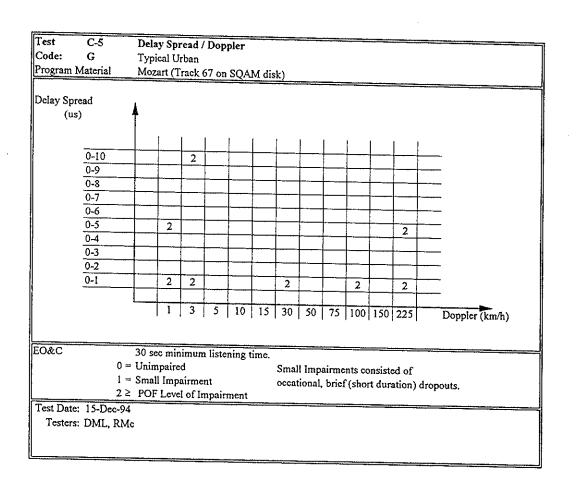

|                                 |
|                      |                                 |
|                      |                                 |
|                      |                                 |
|                      |                                 |
|                      |                                 |
|                      |                                 |
|                      |                                 |
| Test Date: 15-Dec-94 | 1                               |
| Testers: DML, RMe    |                                 |
| , ******             |                                 |
|                      |                                 |
|                      |                                 |

File Name: DAR30807.XLS C-4

Page 18 of 28









File Name: DAR30807.XLS C-5 HT



| Test<br>USADR FM2           | C-6           | Additional ! | Multipath | Doppler Si | imulation | ns                                    |                                       |
|-----------------------------|---------------|--------------|-----------|------------|-----------|---------------------------------------|---------------------------------------|
| Program Material:           | Glockensp     | iel          | <u> </u>  |            |           |                                       |                                       |
| Scenario                    |               |              |           |            |           |                                       |                                       |
|                             | Level