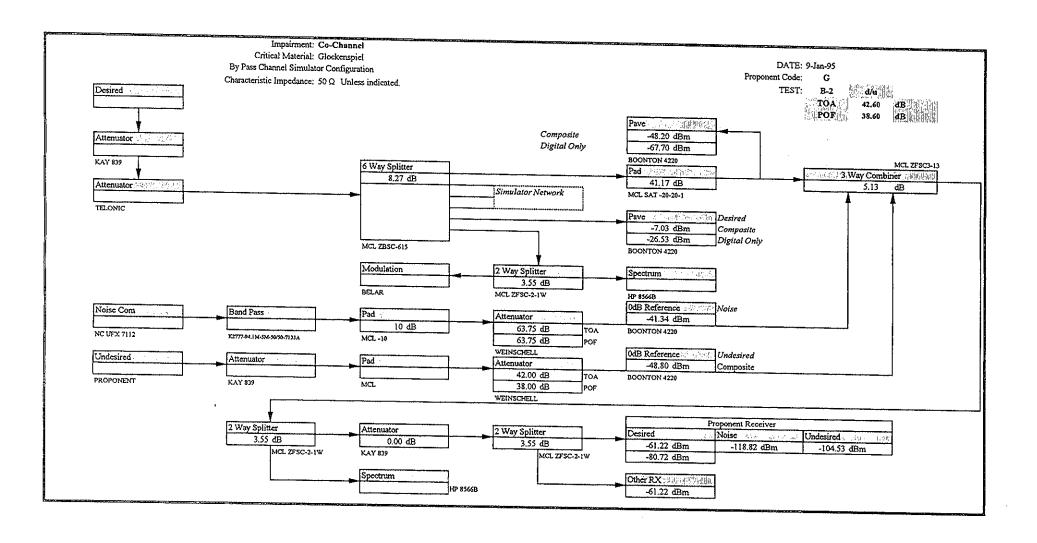

# **APPENDIX AC**

Digital Test Results AT&T IBAC

Proponent: AT&T Code: С Digital Band Width: 2.00E+05 Hz Peak/Average: 6.03 dB

| Test         | B-1         |                         |       |
|--------------|-------------|-------------------------|-------|
| Proponent    |             | Gaussian Noise          |       |
| Code:        | C           | Gaussian Hoise          |       |
|              |             |                         |       |
|              |             |                         | Units |
| Glockenspiel |             | TOA POF                 |       |
|              | Attenuator  | 11.00                   | ď₿    |
|              | Co/No       | 11.36 10.61             | dB    |
|              |             |                         |       |
|              | TOA         | 0. 11.1                 |       |
| EO&C         |             | Small drop out.         |       |
| LOWC         | POF         | Excessive muting.       |       |
|              | 101         | Excessive muting.       | 1     |
|              |             |                         |       |
| Soprano      |             | TOA POF                 |       |
|              | Attenuator  | 11.50 10.75             | diB   |
|              | Co/No       | 11.11 10.36             | dB    |
|              |             |                         |       |
|              | TOA         | 0. 11.1                 |       |
| EO&C         |             | Small drop out.         |       |
| LOAC         | POF         | Excessive muting.       | [ [   |
|              | 101         | Excessive munig.        |       |
|              |             |                         |       |
| Clarinet     |             | TOA POF                 |       |
|              | Attenuator  | 11.50 10.75             | dB    |
|              | Co/No       | 11.11 10.36             | dB    |
|              |             |                         |       |
|              | TO 4        |                         |       |
| EO&C         | TOA         | Small drop out.         |       |
| EO&C         | POF         | Francisco and           |       |
|              | ror         | Excessive muting.       |       |
|              |             |                         |       |
|              |             |                         | l     |
|              | Recording l | Reference: DAR30213.DAT |       |
| Notes:       | Testers:    | DML,ST,DS,EB            |       |
|              | Date:       | 28-Jul-94               |       |
|              |             |                         |       |