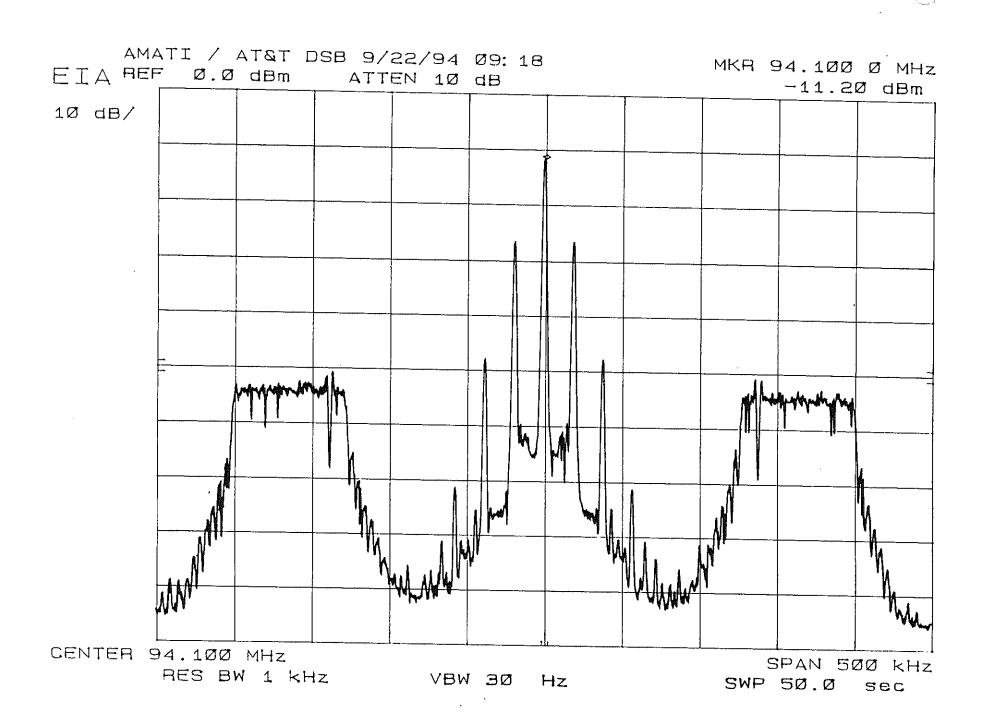

# **APPENDIX AC**

Digital Test Results AT&T IBAC

Proponent: AT&T Code: С Digital Band Width: 2.00E+05 Hz Peak/Average: 6.03 dB

| Test         | B-1         |                         |       |
|--------------|-------------|-------------------------|-------|
| Proponent    |             | Gaussian Noise          |       |
| Code:        | C           | Gaussian Hoise          |       |
|              |             |                         |       |
|              |             |                         | Units |
| Glockenspiel |             | TOA POF                 |       |
|              | Attenuator  | 11.00                   | ď₿    |
|              | Co/No       | 11.36 10.61             | dB    |
|              |             |                         |       |
|              | TOA         | 0. 11.1                 |       |
| EO&C         |             | Small drop out.         |       |
| LOWC         | POF         | Excessive muting.       |       |
|              | 101         | Excessive muting.       | 1     |
|              |             |                         |       |
| Soprano      |             | TOA POF                 |       |
|              | Attenuator  | 11.50 10.75             | diB   |
|              | Co/No       | 11.11 10.36             | dB    |
|              |             |                         |       |
|              | TOA         | 0. 11.1                 |       |
| EO&C         |             | Small drop out.         |       |
| LOAC         | POF         | Excessive muting.       | [ [   |
|              | 101         | Excessive munig.        |       |
|              |             |                         |       |
| Clarinet     |             | TOA POF                 |       |
|              | Attenuator  | 11.50 10.75             | dB    |
|              | Co/No       | 11.11 10.36             | dB    |
|              |             |                         |       |
|              | TO 4        |                         |       |
| EO&C         | TOA         | Small drop out.         |       |
| EO&C         | POF         | Francisco and           |       |
|              | ror         | Excessive muting.       |       |
|              |             |                         |       |
|              |             |                         | l     |
|              | Recording l | Reference: DAR30213.DAT |       |
| Notes:       | Testers:    | DML,ST,DS,EB            |       |
|              | Date:       | 28-Jul-94               |       |
|              |             |                         |       |