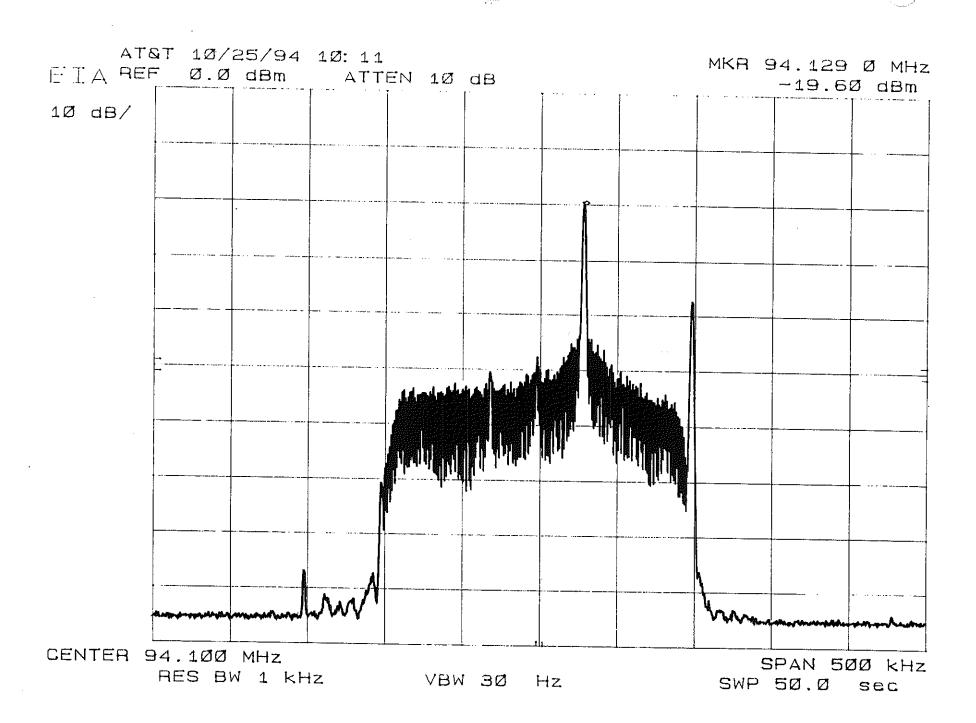

# **APPENDIX AC**

Digital Test Results AT&T IBAC

Proponent: AT&T Code: С Digital Band Width: 2.00E+05 Hz Peak/Average: 6.03 dB

| Test         | B-1         |                         |       |
|--------------|-------------|-------------------------|-------|
| Proponent    |             | Gaussian Noise          |       |
| Code:        | C           | Gaussian Hoise          |       |
|              |             |                         |       |
|              |             |                         | Units |
| Glockenspiel |             | TOA POF                 |       |
|              | Attenuator  | 11.00                   | ď₿    |
|              | Co/No       | 11.36 10.61             | dB    |
|              |             |                         |       |
|              | TOA         | 0. 11.1                 |       |
| EO&C         |             | Small drop out.         |       |
| LOWC         | POF         | Excessive muting.       |       |
|              | 101         | Excessive muting.       | 1     |
|              |             |                         |       |
| Soprano      |             | TOA POF                 |       |
|              | Attenuator  | 11.50 10.75             | diB   |
|              | Co/No       | 11.11 10.36             | dB    |
|              |             |                         |       |
|              | TOA         | 0. 11.1                 |       |
| EO&C         |             | Small drop out.         |       |
| LOAC         | POF         | Excessive muting.       | [ [   |
|              | 101         | Excessive munig.        |       |
|              |             |                         |       |
| Clarinet     |             | TOA POF                 |       |
|              | Attenuator  | 11.50 10.75             | dB    |
|              | Co/No       | 11.11 10.36             | dB    |
|              |             |                         |       |
|              | TO 4        |                         |       |
| EO&C         | TOA         | Small drop out.         |       |
| EO&C         | POF         | Francisco and           |       |
|              | ror         | Excessive muting.       |       |
|              |             |                         |       |
|              |             |                         | l     |
|              | Recording l | Reference: DAR30213.DAT |       |
| Notes:       | Testers:    | DML,ST,DS,EB            |       |
|              | Date:       | 28-Jul-94               |       |
|              |             |                         |       |